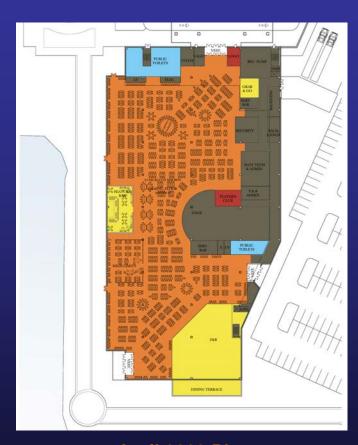

|
| Parking Spaces   | 3,063            | 3,265                |
| Cage SF          | 6,700            | 5,000                |
| PSP / PGCB SF    | 2,650            | 2,800                |

Construction of a 2,400 space parking garage was planned during the interim phase under the Approved Development Plan. Under the Proposed Modified Plan, during the interim phase approximately 1,465 parking spaces will be provided on surface lots and a 3,300 space parking garage will be constructed after the opening of the interim facility.





#### 🙀 Interim Casino Comparison

A Permanent and Core Facility





**November 2006 Plan** +/- 1,500 slots

April 2009 Plan +/- 1,700 slots





#### ద Interim Casino Comparison

A Permanent and Core Facility



**November 2006 Plan** +/- 1,500 slots



April 2009 Plan +/- 1,700 slots





## **Phase One Comparison**



**November 2006 Plan** +/- 3,000 slots

April 2009 Plan +/- 3,000 slots





## Phase Two / Future Development Comparison



**November 2006 Plan** +/- 5,000 slots Potential Hotel(s) & Addl. Structured Parking

**April 2009 Plan** +/- 5,000 slots Potential Hotel(s) & Addl. Structured Parking







## Permits and Approvals Received to Date

#### **CITY:**

- Approval of Plan of Development (May 2007 version)
- Submerged Lands License (November 2007)
- Zoning and Use Permit (January 2008)
- Rough Grading Permit (January 2008)
- Foundation Permit (March 2009)

#### STATE:

- National Pollution Discharge Elimination System (NPDES) Permit (January 2007)
- Chapter 105 Water Obstruction and Encroachment Permit (September 2008)