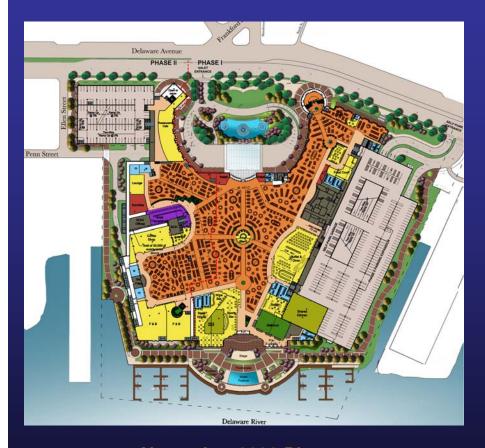

## Thase 2 Casino & Future Development: Site Plan

### 🜟 Phase 2 Casino & Future Development: Roof Plan