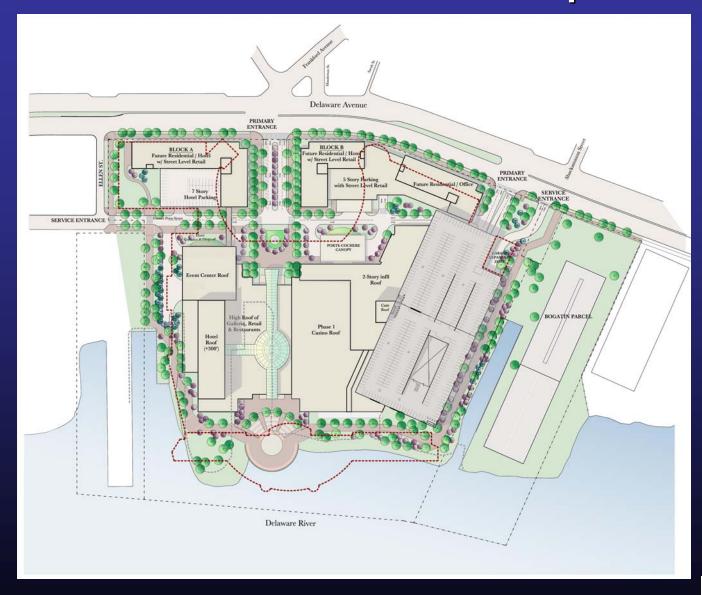

## Thase 2 Casino & Future Development: Site Plan

### 🜟 Phase 2 Casino & Future Development: Roof Plan