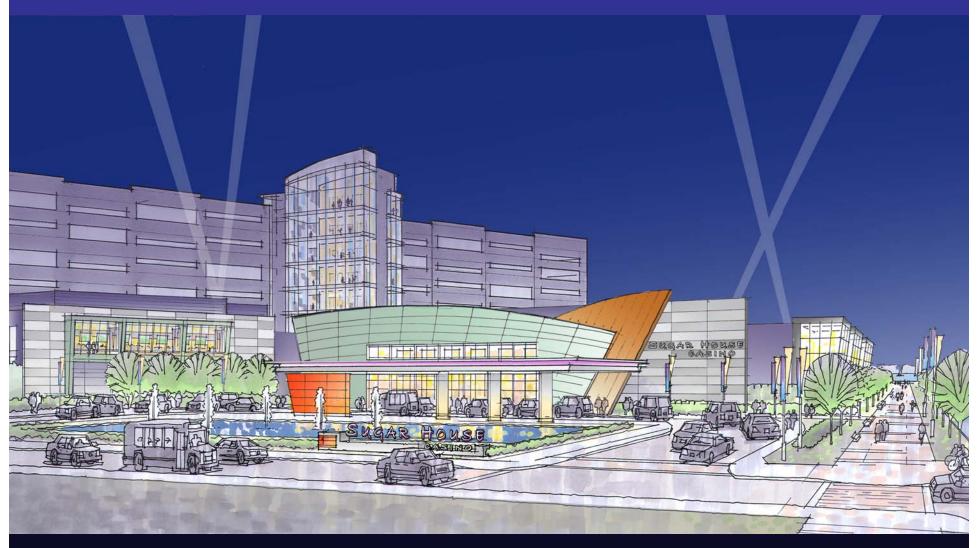

460            | \$474                  |



# **★** Interim Casino

Design/Approval Period: 4 months

**Construction Period: 9 months** 

**Anticipated Opening: 2nd Quarter 2010** 





## **★** Projected Gross Terminal Revenue

<u>INTERIM</u> **PHASE I** 

**2006 Projections:** \$182 M \$372 M

**Current Projections:** \$400 M \$240 M





## Projected Tax Revenue Per Year

**INTERIM PHASE I** 

**CITY OF PHILADELPHIA:** \$16 M \$25 M

**COMMONWEALTH OF PA:** 

\$136 M Tax Relief (34%): \$82 M

\$12 M \$20 M **Economic Development:** (incl. PA Convention Center)





## **★** Interim Casino: Site Plan







## **★** Interim Casino: Floor Plans







## **★** Phase 1 Casino: Site Plan







## **★** Phase 1 Casino: Mezzanine Level Plan







## **★** Phase 1 Casino: Perspective View







## Thase 2 Casino & Future Development: Site Plan







### 🜟 Phase 2 Casino & Future Development: Roof Plan







## Proposed Modified Development Plan

Substantially similar to the 2006 Approved Development Plan

|                  | 2006             | <b>April 2009</b>    |
|------------------|------------------|----------------------|
|                  | Approved         | Proposed             |
|                  | Development Plan | <b>Modified Plan</b> |
| INTERIM          |                  |                      |
| Gaming Floor SF  | 40,400           | 40,000               |
| No. of Slots     | 1,500            | 1,700                |
| F&B Outlets      | 3                | 3                    |
| Parking Spaces * | 2,700            | 1,465                |
| Cage SF