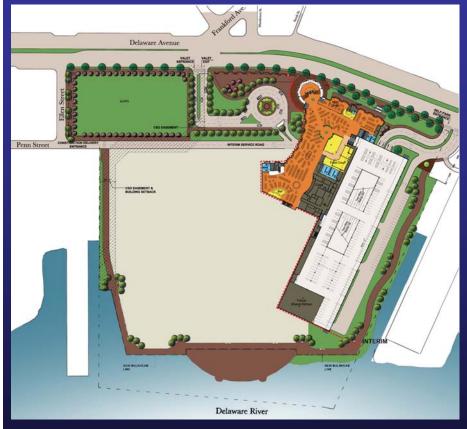

|
| Gaming Floor SF  | 84,000           | 80,000               |
| No. of Slots     | 3,000            | 3,000                |
| F&B Outlets      | 8                | 7                    |
| Parking Spaces   | 3,063            | 3,265                |
| Cage SF          | 6,700            | 5,000                |
| PSP / PGCB SF    | 2,650            | 2,800                |

Construction of a 2,400 space parking garage was planned during the interim phase under the Approved Development Plan. Under the Proposed Modified Plan, during the interim phase approximately 1,465 parking spaces will be provided on surface lots and a 3,300 space parking garage will be constructed after the opening of the interim facility.





#### 🙀 Interim Casino Comparison

A Permanent and Core Facility





**November 2006 Plan** +/- 1,500 slots

April 2009 Plan +/- 1,700 slots





#### ద Interim Casino Comparison

A Permanent and Core Facility



**November 2006 Plan** +/- 1,500 slots



April 2009 Plan +/- 1,700 slots





## **Phase One Comparison**



**November 2006 Plan** +/- 3,000 slots

April 2009 Plan +/- 3,000 slots





## Phase Two / Future Development Comparison



**November 2006 Plan** +/- 5,000 slots Potential Hotel(s) & Addl. Structured Parking

**April 2009 Plan** +/- 5,000 slots Potential Hotel(s) & Addl. Structured Parking







## Permits and Approvals Received to Date

#### **CITY:**

- Approval of Plan of Development (May 2007 version)
- Submerged Lands License (November 2007)
- Zoning and Use Permit (January 2008)
- Rough Grading Permit (January 2008)
- Foundatio