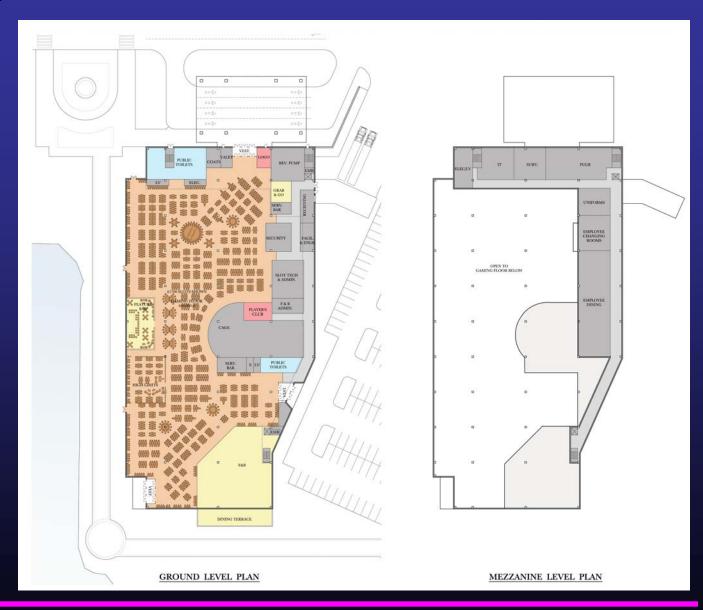

rage    | \$54             | <b>\$73</b>            |
| Phase 1           | \$139            | \$144                  |
| Total Costs       | \$460            | \$474                  |



# **★** Interim Casino

Design/Approval Period: 4 months

**Construction Period: 9 months** 

**Anticipated Opening: 2nd Quarter 2010** 





## **★** Projected Gross Terminal Revenue

<u>INTERIM</u> **PHASE I** 

**2006 Projections:** \$182 M \$372 M

**Current Projections:** \$400 M \$240 M





## Projected Tax Revenue Per Year

**INTERIM PHASE I** 

**CITY OF PHILADELPHIA:** \$16 M \$25 M

**COMMONWEALTH OF PA:** 

\$136 M Tax Relief (34%): \$82 M

\$12 M \$20 M **Economic Development:** (incl. PA Convention Center)





## **★** Interim Casino: Site Plan







## **★** Interim Casino: Floor Plans







## **★** Phase 1 Casino: Site Plan







## **★** Phase 1 Casino: Mezzanine Level Plan







## **★** Phase 1 Casino: Perspective View







## Thase 2 Casino & Future Development: Site Plan







### 🜟 Phase 2 Casino & Future Development: Roof Plan







## Proposed Modified Development Plan

Substantially similar to the 2006 Approved Development Plan

|                  | 2006             | <b>April 2009</b>    |
|------------------|------------------|----------------------|
|                  | Approved         | Proposed             |
|                  | Development Plan | <b>Modified Plan</b> |
| INTERIM          |                  |                      |
| Gaming Floor SF  | 40,400           | 40,000               |
| No. of Slots     | 1,500            | 1,700