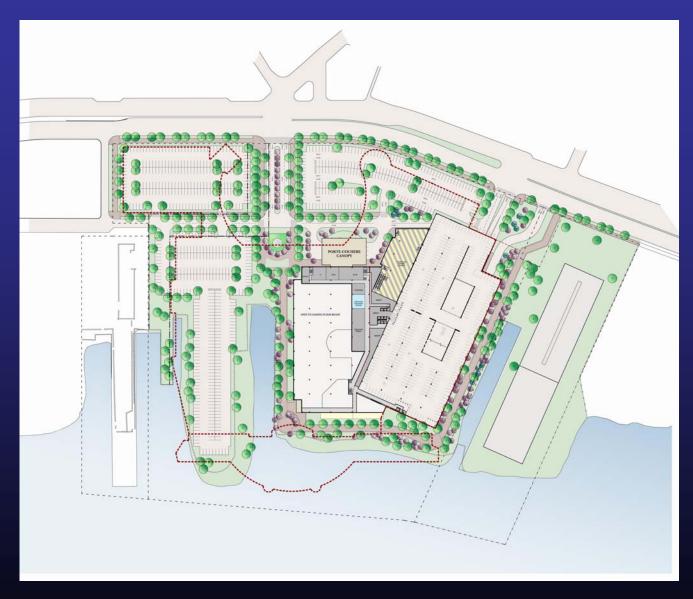

\$144                  |
| Total Costs       | \$460            | \$474                  |



# **★** Interim Casino

Design/Approval Period: 4 months

**Construction Period: 9 months** 

**Anticipated Opening: 2nd Quarter 2010** 





## **★** Projected Gross Terminal Revenue

<u>INTERIM</u> **PHASE I** 

**2006 Projections:** \$182 M \$372 M

**Current Projections:** \$400 M \$240 M





## Projected Tax Revenue Per Year

**INTERIM PHASE I** 

**CITY OF PHILADELPHIA:** \$16 M \$25 M

**COMMONWEALTH OF PA:** 

\$136 M Tax Relief (34%): \$82 M

\$12 M \$20 M **Economic Development:** (incl. PA Convention Center)





## **★** Interim Casino: Site Plan







## **★** Interim Casino: Floor Plans







## **★** Phase 1 Casino: Site Plan







## **★** Phase 1 Casino: Mezzanine Level Plan







## **★** Phase 1 Casino: Perspective View







## Thase 2 Casino & Future Development: Site Plan







### 🜟 Phase 2 Casino & Future Development: Roof Plan







## Proposed Modified Development Plan

Substantially similar to the 2006 Approved Development Plan

|                  | 2006             | <b>April 2009</b>    |
|------------------|------------------|----------------------|
|                  | Approved         | Proposed             |
|                  | Development Plan | <b>Modified Plan</b> |
| INTERIM          |                  |                      |
| Gaming Floor SF  | 40,400           | 40,000               |
| No. of Slots     | 1,500            | 1,700                |
| F&B Outlets      | 3                | 3                    |
| Parking Spaces * | 2,7