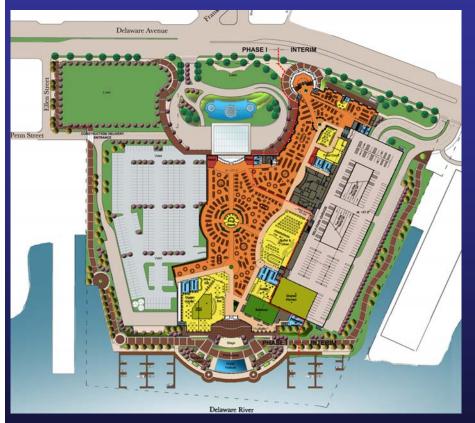

|
| Cage SF          | 6,700            | 5,000                |
| PSP / PGCB SF    | 2,650            | 2,800                |

Construction of a 2,400 space parking garage was planned during the interim phase under the Approved Development Plan. Under the Proposed Modified Plan, during the interim phase approximately 1,465 parking spaces will be provided on surface lots and a 3,300 space parking garage will be constructed after the opening of the interim facility.





#### 🙀 Interim Casino Comparison

A Permanent and Core Facility





**November 2006 Plan** +/- 1,500 slots

April 2009 Plan +/- 1,700 slots





#### ద Interim Casino Comparison

A Permanent and Core Facility



**November 2006 Plan** +/- 1,500 slots



April 2009 Plan +/- 1,700 slots





## **Phase One Comparison**



**November 2006 Plan** +/- 3,000 slots

April 2009 Plan +/- 3,000 slots





## Phase Two / Future Development Comparison



**November 2006 Plan** +/- 5,000 slots Potential Hotel(s) & Addl. Structured Parking

**April 2009 Plan** +/- 5,000 slots Potential Hotel(s) & Addl. Structured Parking







## Permits and Approvals Received to Date

#### **CITY:**

- Approval of Plan of Development (May 2007 version)
- Submerged Lands License (November 2007)
- Zoning and Use Permit (January 2008)
- Rough Grading Permit (January 2008)
- Foundation Permit (March 2009)

#### STATE:

- National Pollution Discharge Elimination System (NPDES) Permit (January 2007)
- Chapter 105 Water Obstruction and Encroachment Permit (September 2008)
- Sewage Facilities Act (Act 537) Issued to City of Philadelphia (S