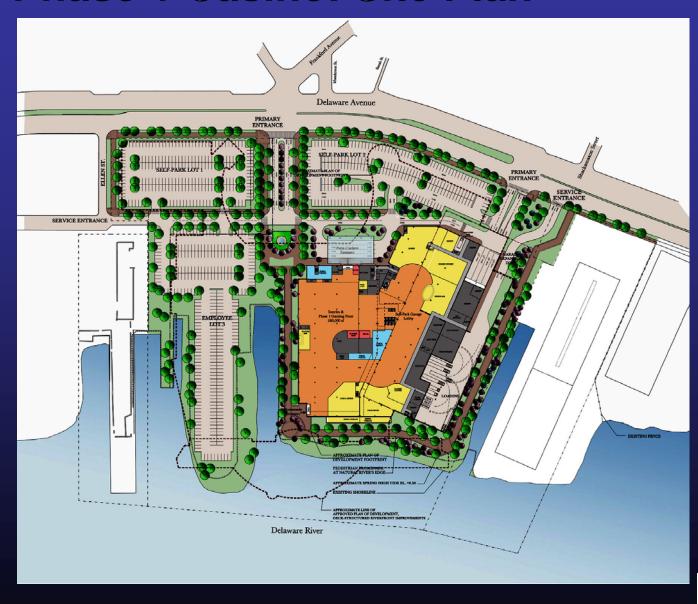

|
| Phase 1           | \$139            | \$144                  |
| Total Costs       | \$460            | \$474                  |



# **★** Interim Casino

Design/Approval Period: 4 months

**Construction Period: 9 months** 

**Anticipated Opening: 2nd Quarter 2010** 





## **★** Projected Gross Terminal Revenue

<u>INTERIM</u> **PHASE I** 

**2006 Projections:** \$182 M \$372 M

**Current Projections:** \$400 M \$240 M





## Projected Tax Revenue Per Year

**INTERIM PHASE I** 

**CITY OF PHILADELPHIA:** \$16 M \$25 M

**COMMONWEALTH OF PA:** 

\$136 M Tax Relief (34%): \$82 M

\$12 M \$20 M **Economic Development:** (incl. PA Convention Center)





## **★** Interim Casino: Site Plan







## **★** Interim Casino: Floor Plans







## **★** Phase 1 Casino: Site Plan







## **★** Phase 1 Casino: Mezzanine Level Plan







## **★** Phase 1 Casino: Perspective View







## Thase 2 Casino & Future Development: Site Plan







### 🜟 Phase 2 Casino & Future Development: Roof Plan







## Proposed Modified Development Plan

Substantially similar to the 2006 Approved Development Plan

|                  | 2006             | <b>April 2009</b>    |
|------------------|------------------|----------------------|
|                  | Approved         | Proposed             |
|                  | Development Plan | <b>Modified Plan</b> |
| INTERIM          |                  |                      |
| Gaming Floor SF  | 40,400           | 40,000               |
| No. of Slots     | 1,500            | 1,700                |
| F&B Outlets      | 3