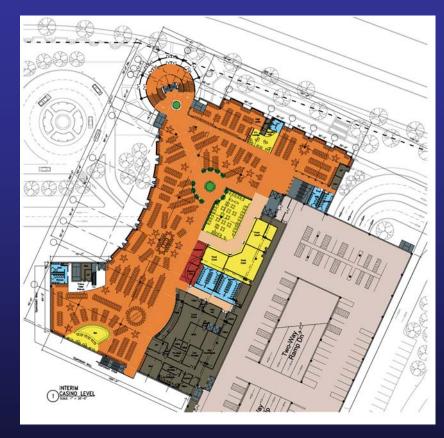

ts      | 8                | 7                    |
| Parking Spaces   | 3,063            | 3,265                |
| Cage SF          | 6,700            | 5,000                |
| PSP / PGCB SF    | 2,650            | 2,800                |

Construction of a 2,400 space parking garage was planned during the interim phase under the Approved Development Plan. Under the Proposed Modified Plan, during the interim phase approximately 1,465 parking spaces will be provided on surface lots and a 3,300 space parking garage will be constructed after the opening of the interim facility.





#### 🙀 Interim Casino Comparison

A Permanent and Core Facility





**November 2006 Plan** +/- 1,500 slots

April 2009 Plan +/- 1,700 slots





#### ద Interim Casino Comparison

A Permanent and Core Facility



**November 2006 Plan** +/- 1,500 slots



April 2009 Plan +/- 1,700 slots





## **Phase One Comparison**



**November 2006 Plan** +/- 3,000 slots

April 2009 Plan +/- 3,000 slots





## Phase Two / Future Development Comparison



**November 2006 Plan** +/- 5,000 slots Potential Hotel(s) & Addl. Structured Parking

**April 2009 Plan** +/- 5,000 slots Potential Hotel(s) & Addl. Structured Parking







## Permits and Approvals Received to Date

#### **CITY:**

- Approval of Plan of Development (May 2007 version)
- Submerged Lands License (November 2007)
- Zoning and Use Permit (January 2008)
- Rough Grading Permit (January 2008)
- Foundation Permit (March 2009)

#### STATE:

- National Pollution Discharge Elimination System (NPDES) Permit (January 2007)
- Chapter 105 Water Obstructio