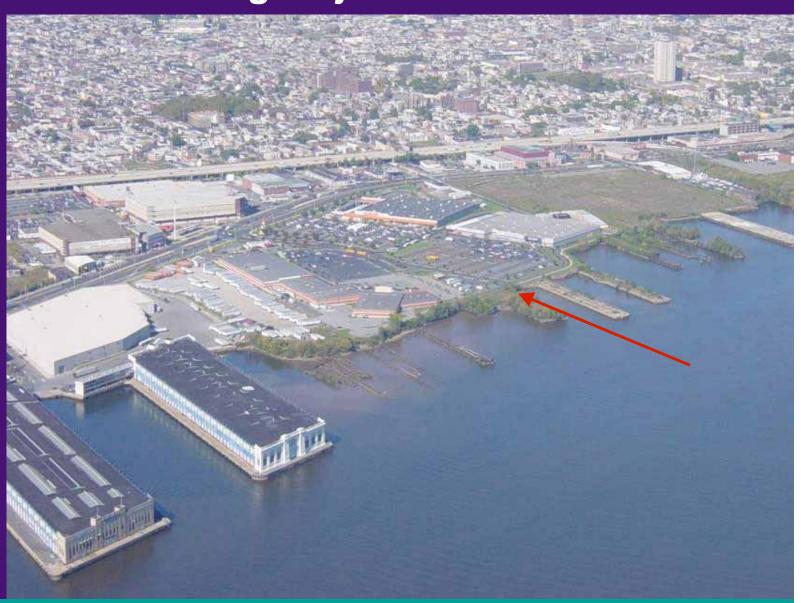

## The trail begins just south of Wal-Mart.

## Temporary bike rental in parking lot

## The trail at Pier 70 / Wal-Mart

### The trail at Pier 70 / Wal-Mart