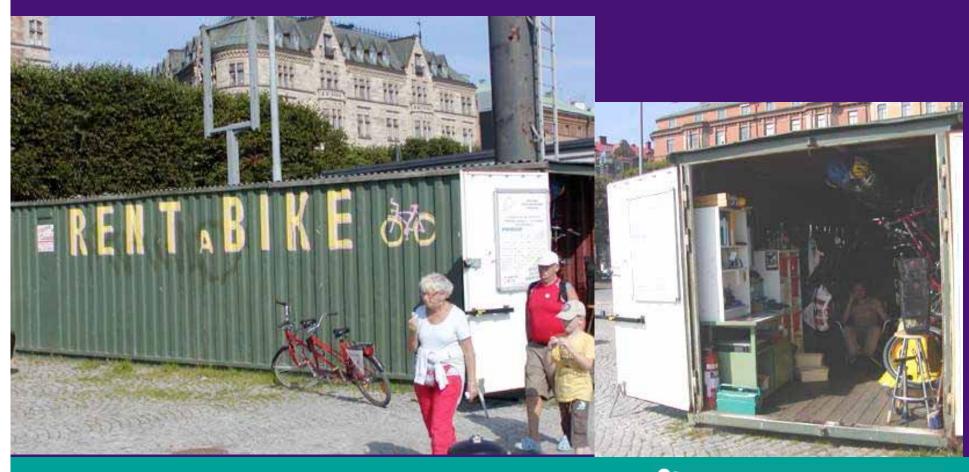

n from New York: a continuous promenade & bike trail





### **Learn from Vancouver**



## Current Columbus Blvd. trail unsafe for children



### **Proximity to fast moving cars**



Increases anxiety



## Original goal: create interim trail with inexpensive parts in right-of-way

Donated items for construction, such as shipping containers, Jersey barriers, and traffic cones.





#### The Ben Franklin Brand trail using image of the bridge













#### Temporary trail gets families with children to the water



## PennDOT rejected idea of taking a lane for two-way protected trail on east side



## Can it be done at the river's edge? Provisional answer is "yes." Three key owners may support



## The trail begins just south of Wal-Mart.



## Temporary bike rental in parking lot



## The trail at Pier 70 / Wal-Mart



### The trail at Pier 70 / Wal-Mart



## River's edge at the Foxwood's site





## To the east of Comcast's parcel



## Along river's edge at Sheet Metal Workers site





### **Around the Coast Guard site**



#### **Around the Coast Guard site**



## Along Columbus Blvd. in front of Piers 38 & 40



## Along Columbus Blvd. at Piers 38 and 40



## Along Columbus Blvd. at Piers 38 and 40



## **Along sidewalk to Penns Landing**



At Penn's Landing, with Penn's Landing Corporation's Permission. Otherwise the trail will follow Columbus Blvd.



# At Pier 9 second bike rental facility & connection to trail across the bridge via Race & Florist Street



## **Connection to bridge**



## Florist Street to the bridge



### **Connect to Camden's wat