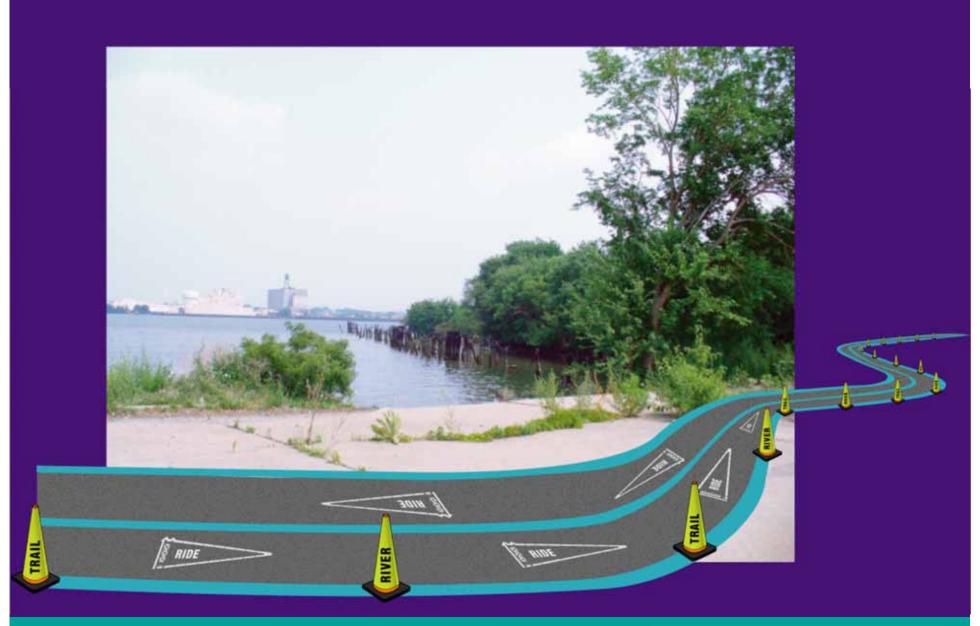

Interim Delaware waterfront bicycle & jogging trail

## Original goal: create interim trail with inexpensive parts in right-of-way

Donated items for construction, such as shipping containers, Jersey barriers, and traffic cones.