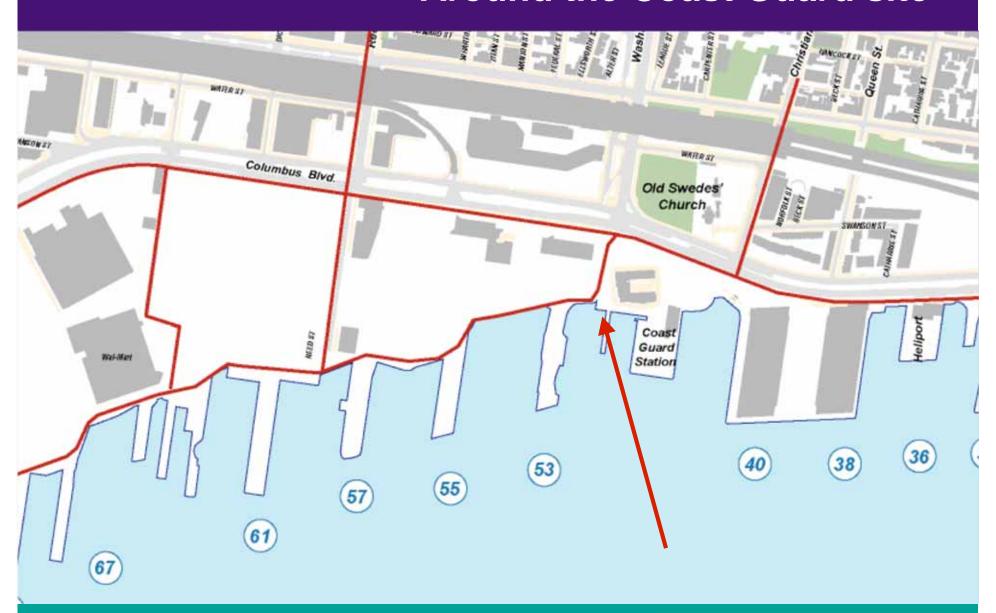

nexpensive parts in right-of-way

Donated items for construction, such as shipping containers, Jersey barriers, and traffic cones.





#### The Ben Franklin Brand trail using image of the bridge













#### Temporary trail gets families with children to the water



## PennDOT rejected idea of taking a lane for two-way protected trail on east side



## Can it be done at the river's edge? Provisional answer is "yes." Three key owners may support



## The trail begins just south of Wal-Mart.



## Temporary bike rental in parking lot



## The trail at Pier 70 / Wal-Mart



### The trail at Pier 70 / Wal-Mart



## River's edge at the Foxwood's site





## To the east of Comcast's parcel



## Along river's edge at Sheet Metal Workers site





### **Around the Coast Guard site**



#### **Around the Coast Guard site**



## Along Columbus Blvd. in front of Piers 38 & 40



## Along Columbus Blvd. at Piers 38 and 40



## Along Columbus Blvd. at Piers 38 and 40



## **Along sidewalk to Penns Landing**



At Penn's Landing, with Penn's Landing Corporation's Permission. Otherwise the trail will follow Columbus Blvd.



# At Pier 9 second bike rental facility & connection to trail across the bridge via Race & Florist Street



## **Connection to bridge**



## Florist Street to the bridge



### **Connect to Camden's waterfront**