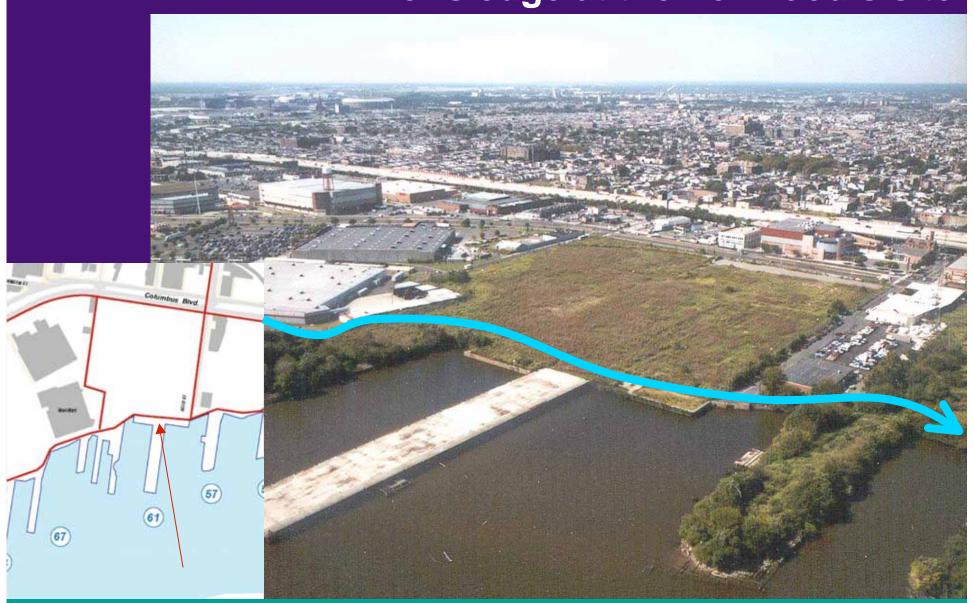

ail unsafe for children



### **Proximity to fast moving cars**



Increases anxiety



## Original goal: create interim trail with inexpensive parts in right-of-way

Donated items for construction, such as shipping containers, Jersey barriers, and traffic cones.





#### The Ben Franklin Brand trail using image of the bridge













#### Temporary trail gets families with children to the water



## PennDOT rejected idea of taking a lane for two-way protected trail on east side



## Can it be done at the river's edge? Provisional answer is "yes." Three key owners may support



## The trail begins just south of Wal-Mart.



## Temporary bike rental in parking lot



## The trail at Pier 70 / Wal-Mart



### The trail at Pier 70 / Wal-Mart



## River's edge at the Foxwood's site





## To the east of Comcast's parcel



## Along river's edge at Sheet Metal Workers site





### **Around the Coast Guard site**



#### **Around the Coast Guard site**



## Along Columbus Blvd. in front of Piers 38 & 40



## Along Columbus Blvd. at Piers 38 and 40



## Along Columbus Blvd. at Piers 38 and 40



## **Along sidewalk to Penns Landing**



At Penn's Landing, with Penn's Landing Corporation's Permission. Otherwise the trail will follow Columbus Blvd.



# At Pier 9 second bike rental facility & connection to trail across the bridge via Race & Florist Street



## **Connection to bridge**



## Florist Street to the bridge



### **Connect to Camden's waterfront**