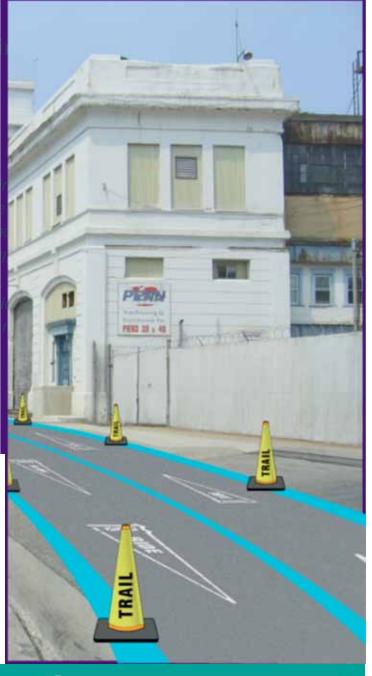

Interim Delaware waterfront bicycle & jogging trail

## Repeat success of Schuylkill River trail



## Learn from New York: a continuous promenade & bike trail





### **Learn from Vancouver**



## Current Columbus Blvd. trail unsafe for children



### **Proximity to fast moving cars**



Increases anxiety



## Original goal: create interim trail with inexpensive parts in right-of-way

Donated items for construction, such as shipping containers, Jersey barriers, and traffic cones.





#### The Ben Franklin Brand trail using image of the bridge













#### Temporary trail gets families with children to the water



## PennDOT rejected idea of taking a lane for two-way protected trail on east side



## Can it be done at the river's edge? Provisional answer is "yes." Three key owners may support



## The trail begins just south of Wal-Mart.



## Temporary bike rental in parking lot



## The trail at Pier 70 / Wal-Mart



### The trail at Pier 70 / Wal-Mart



## River's edge at the Foxwood's site





## To the east of Comcast's parcel



## Along river's edge at Sheet Metal Workers site





### **Around the Coast Guard site**



#### **Around the Coast Guard site**



## Along Columbus Blvd. in front of Piers 38 & 40



## Along Columbus Blvd. at Piers 38 and 40



## Along Columbus Blvd. at Piers 38 and 40



## **Along sidewal