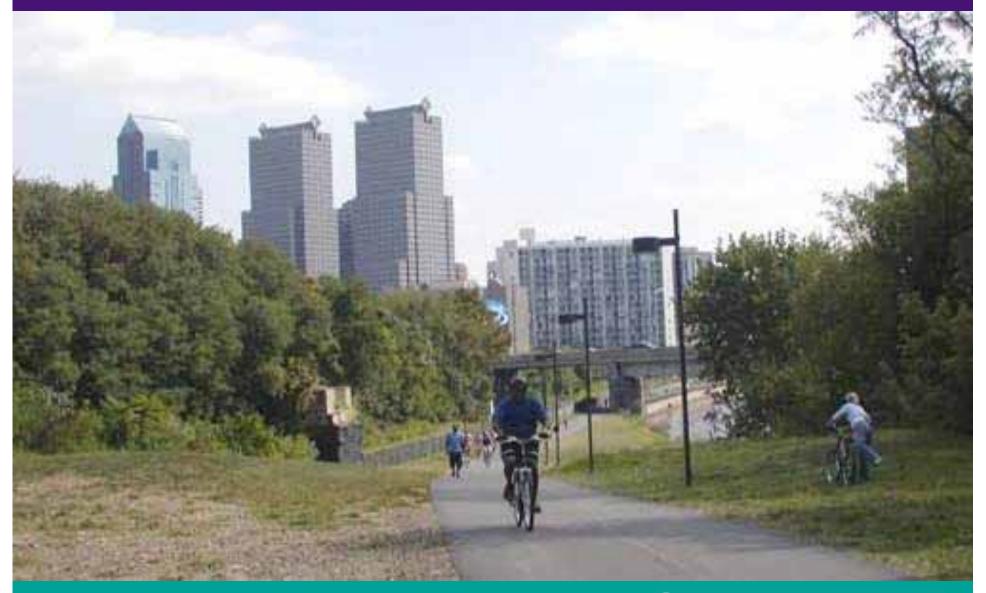

Interim Delaware waterfront bicycle & jogging trail

## Repeat success of Schuylkill River trail



## Learn from New York: a continuous promenade & bike trail





### **Learn from Vancouver**



## Current Columbus Blvd. trail unsafe for children



### **Proximity to fast moving cars**



Increases anxiety



## Original goal: create interim trail with inexpensive parts in right-of-way

Donated items for construction, such as shipping containers, Jersey barriers, and traffic cones.





#### The Ben Franklin Brand trail using image of the bridge













#### Temporary trail gets families with children to the water



## PennDOT rejected idea of taking a lane for two-way protected trail on east side



## Can it be done at the river's edge? Provisional answer is "yes." Three key owners may support



## The trail begins just south of Wal-Mart.



## Temporary bike rental in park