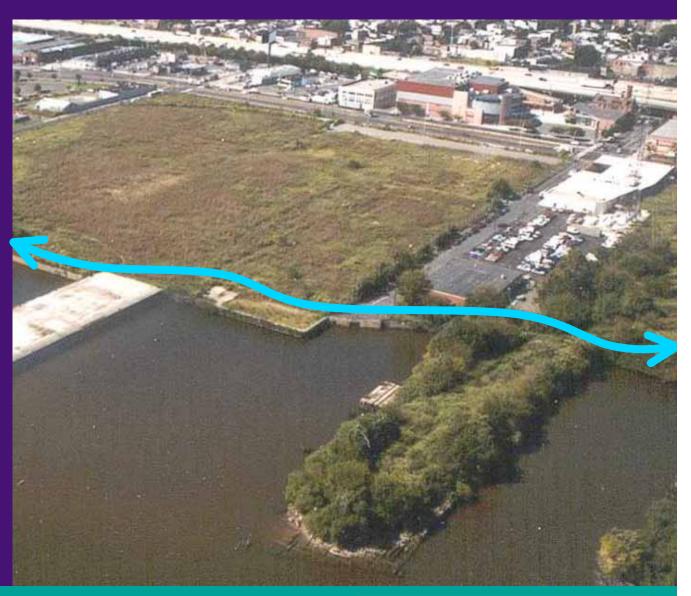

ty to fast moving cars**



Increases anxiety



## Original goal: create interim trail with inexpensive parts in right-of-way

Donated items for construction, such as shipping containers, Jersey barriers, and traffic cones.





#### The Ben Franklin Brand trail using image of the bridge













#### Temporary trail gets families with children to the water



## PennDOT rejected idea of taking a lane for two-way protected trail on east side



## Can it be done at the river's edge? Provisional answer is "yes." Three key owners may support



## The trail begins just south of Wal-Mart.



## Temporary bike rental in parking lot



## The trail at Pier 70 / Wal-Mart



### The trail at Pier 70 / Wal-Mart



## River's edge at the Foxwood's site





## To the east of Comcast's parcel



## Along river's edge at Sheet Metal Workers site





### **Around the Coast Guard site**



#### **Around the Coast Guard site**



## Along Columbus Blvd. in front of Piers 38 & 40



## Along Columbus Blvd. at Piers 38 and 40



## Along Columbus Blvd. at Piers 38 and 40



## **Along sidewalk to Penns Landing**



At Penn's Landing, with Penn's Landing Corporation's Permission. Otherwise the trail will follow Columbus Blvd.



# At Pier 9 second bike rental facility & connection to trail across the bridge via Race & Florist Street



## **Connection to bridge**



## Florist Street to the bridge



### **Connect to Camden's waterfront**