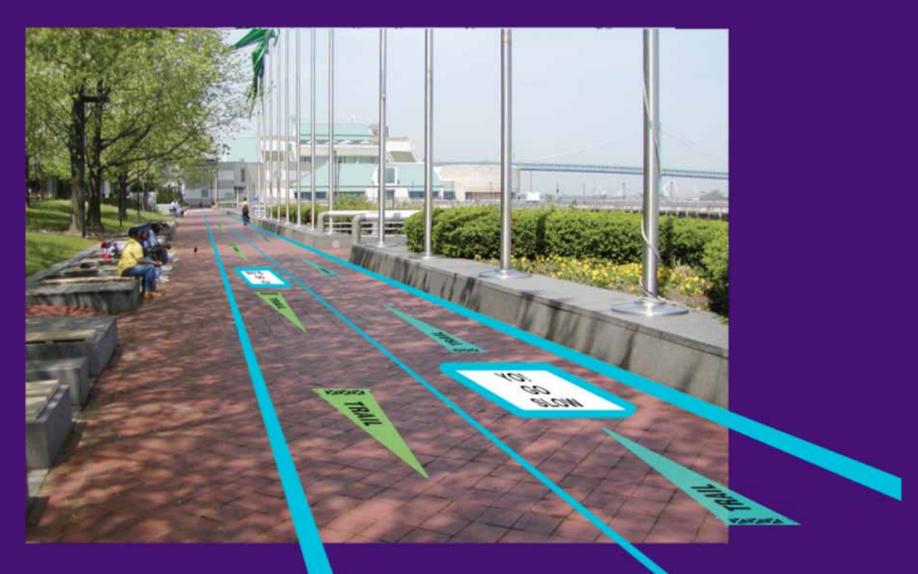

## **Along sidewalk to Penns Landing**

At Penn's Landing, with Penn's Landing Corporation's Permission. Otherwise the trail will follow Columbus Blvd.