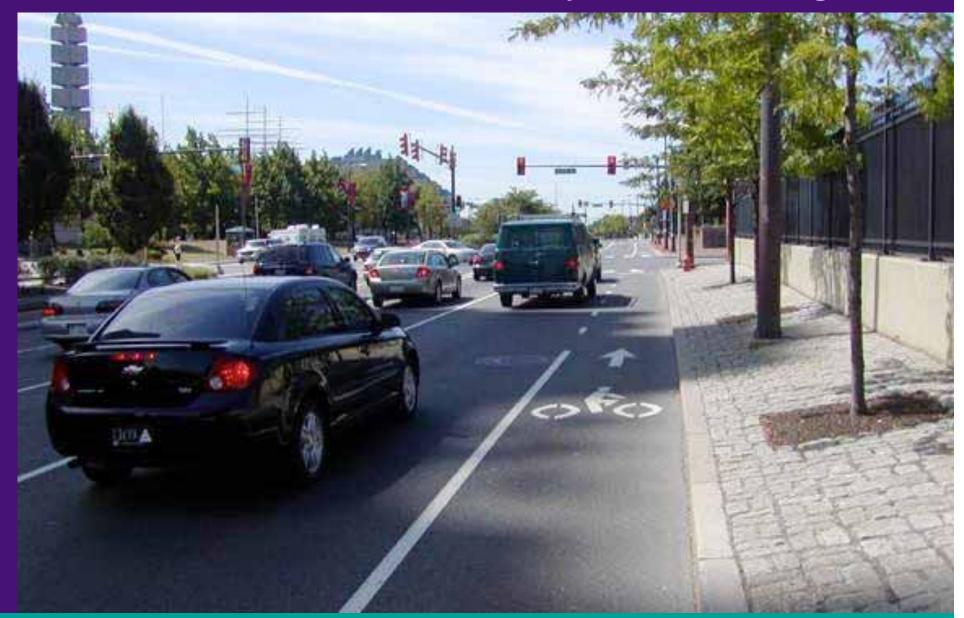

## Current Columbus Blvd. trail unsafe for children

### **Proximity to fast moving cars**

Increases anxiety