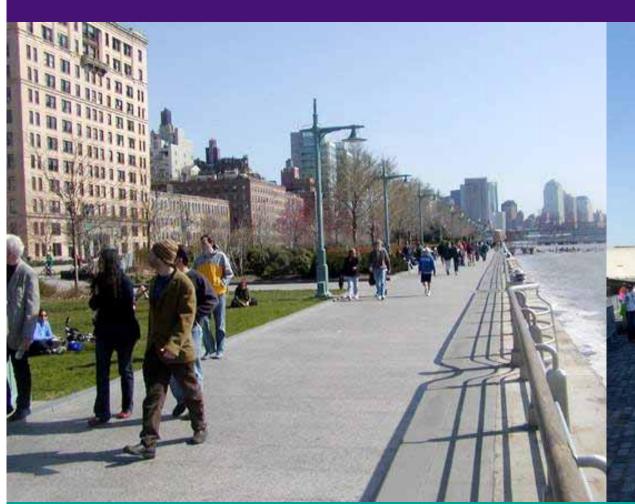

Interim Delaware waterfront bicycle & jogging trail

## Repeat success of Schuylkill River trail



## Learn from New York: a continuous promenade & bike trail





### **Learn from Vancouver**



## Current Columbus Blvd. trail unsafe for children



### **Proximity to fast moving cars**



Increases anxiety



## Original goal: create interim trail with inexpensive parts in right-of-way

Donated items for construction, such as shipping containers, Jersey barriers, and traffic cones.





#### The Ben Franklin Brand trail using image of the bridge













#### Temporary trail gets families with children to the water



## PennDOT rejected idea of taking a lane for two-way protected trail on east side



## Can it be done at the river's edge? Provisional answer is "yes." Three key owners may support



## The trail begins just south of Wal-Mart.



## Temporary bike rental in parking lot



## The trail at Pier 70 / Wal-Mart



### The trail