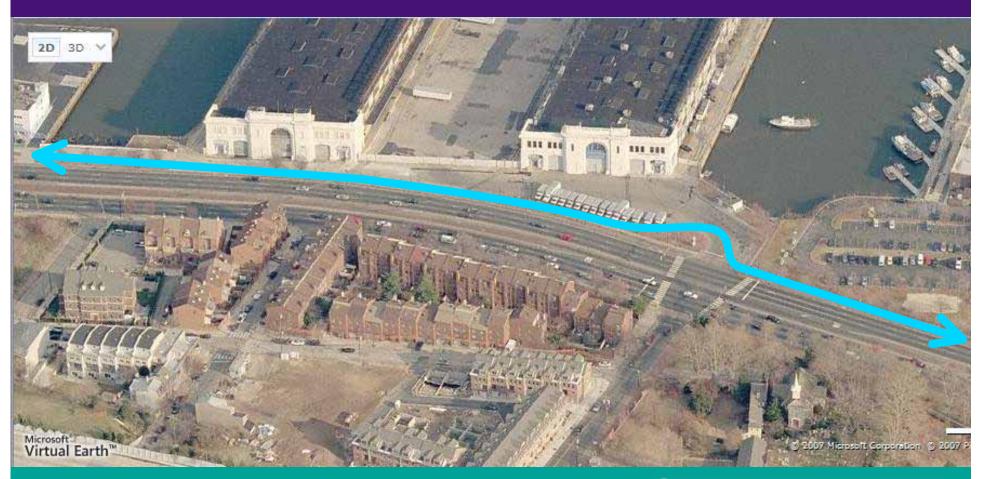

## Along Columbus Blvd. in front of Piers 38 & 40

## Along Columbus Blvd. at Piers 38 and 40