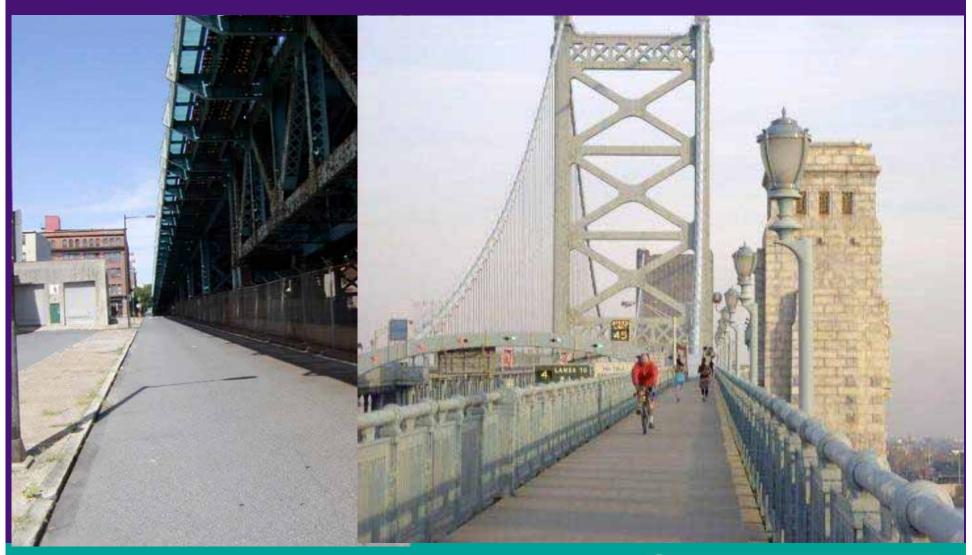

ry bike rental in parking lot



## The trail at Pier 70 / Wal-Mart



### The trail at Pier 70 / Wal-Mart



## River's edge at the Foxwood's site





## To the east of Comcast's parcel



## Along river's edge at Sheet Metal Workers site





### **Around the Coast Guard site**



#### **Around the Coast Guard site**



## Along Columbus Blvd. in front of Piers 38 & 40



## Along Columbus Blvd. at Piers 38 and 40



## Along Columbus Blvd. at Piers 38 and 40



## **Along sidewalk to Penns Landing**



At Penn's Landing, with Penn's Landing Corporation's Permission. Otherwise the trail will follow Columbus Blvd.



# At Pier 9 second bike rental facility & connection to trail across the bridge via Race & Florist Street



## **Connection to bridge**



## Florist Street to the bridge



### **Connect to Camden's waterfront**