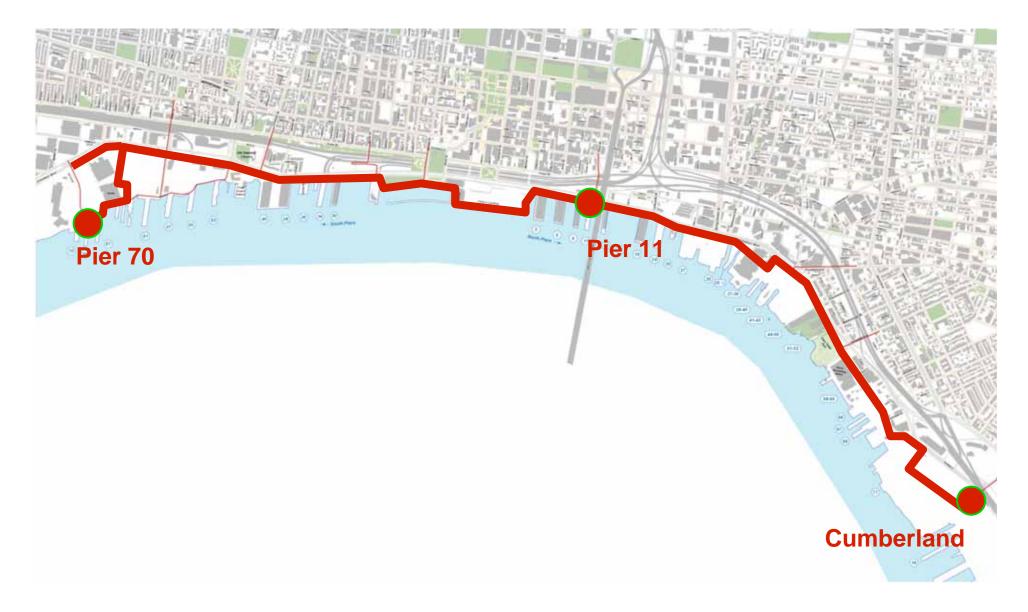

Interim Delaware waterfront bicycle & jogging trail

## Can it be done at the river's edge? Provisional answer is "yes." Three key owners may support

## The trail begins just south of Wal-Mart.

## The trail at Pier 70 / Wal-Mart

### The trail at Pier 70 / Wal-Mart