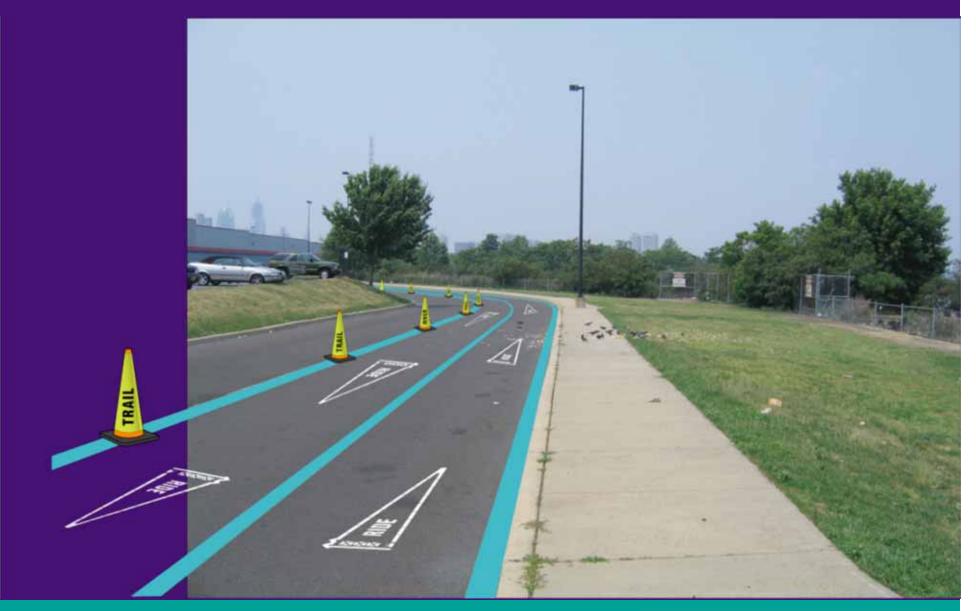

## Original goal: create interim trail with inexpensive parts in right-of-way

Donated items for construction, such as shipping containers, Jersey barriers, and traffic cones.

## PennDOT rejected idea of taking a lane for two-way protected trail on east side