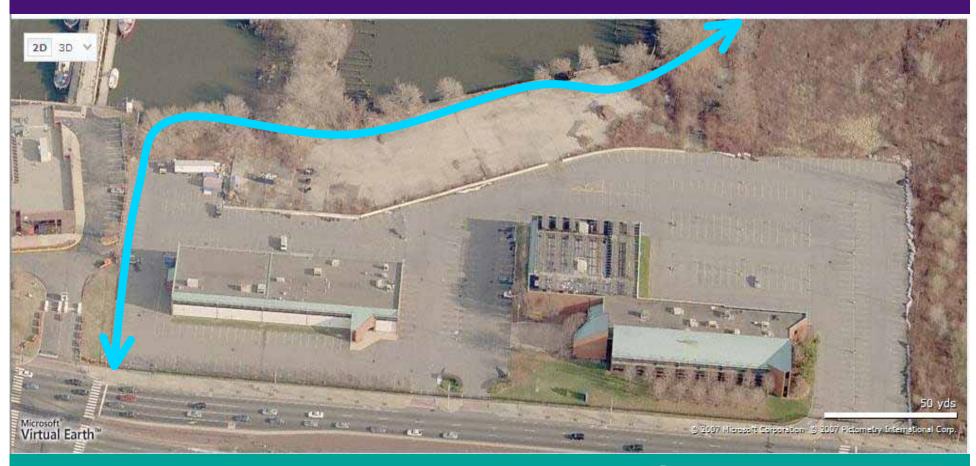

## The trail begins just south of Wal-Mart.

## Temporary bike rental in parking lot