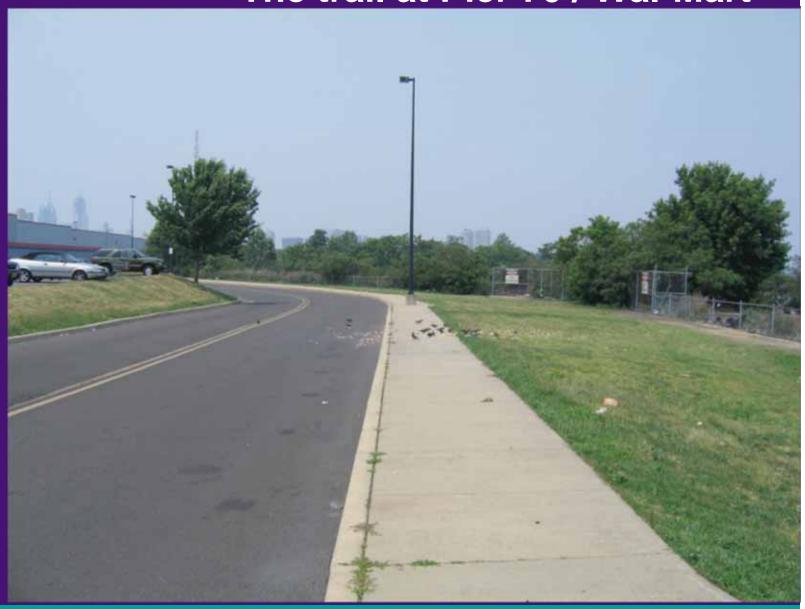

## The trail begins just south of Wal-Mart.

## The trail at Pier 70 / Wal-Mart

### The trail at Pier 70 / Wal-Mart