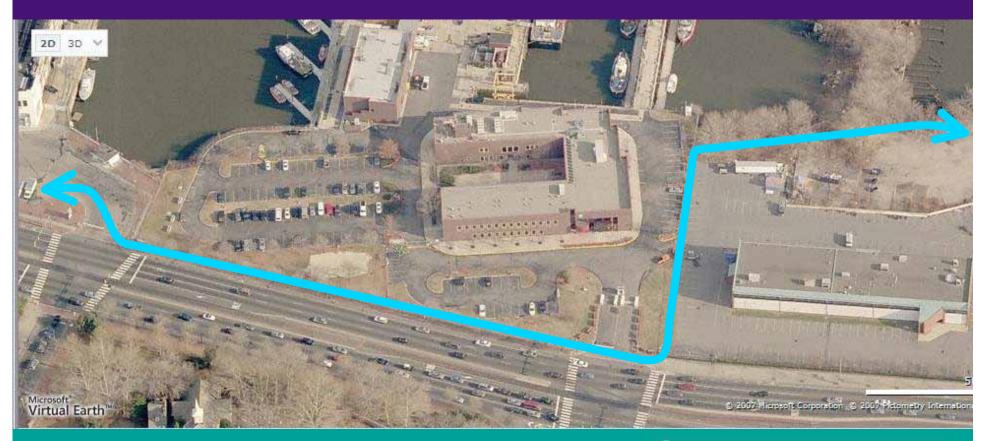

d items for construction, such as shipping containers, Jersey barriers, and traffic cones.





#### The Ben Franklin Brand trail using image of the bridge













#### Temporary trail gets families with children to the water



## PennDOT rejected idea of taking a lane for two-way protected trail on east side



## Can it be done at the river's edge? Provisional answer is "yes." Three key owners may support



## The trail begins just south of Wal-Mart.



## Temporary bike rental in parking lot



## The trail at Pier 70 / Wal-Mart



### The trail at Pier 70 / Wal-Mart



## River's edge at the Foxwood's site





## To the east of Comcast's parcel



## Along river's edge at Sheet Metal Workers site





### **Around the Coast Guard site**



#### **Around the Coast Guard site**



## Along Columbus Blvd. in front of Piers 38 & 40



## Along Columbus Blvd. at Piers 38 and 40



## Along Columbus Blvd. at Piers 38 and 40



## **Along sidewalk to Penns Landing**



At Penn's Landing, with Penn's Landing Corporation's Permission. Otherwise the trail will follow Columbus Blvd.



# At Pier 9 second bike rental facility & connection to trail across the bridge via Race & Florist Street



## **Connection to bridge**



## Florist Street to the bridge



### **Connect to Camden's waterfront**