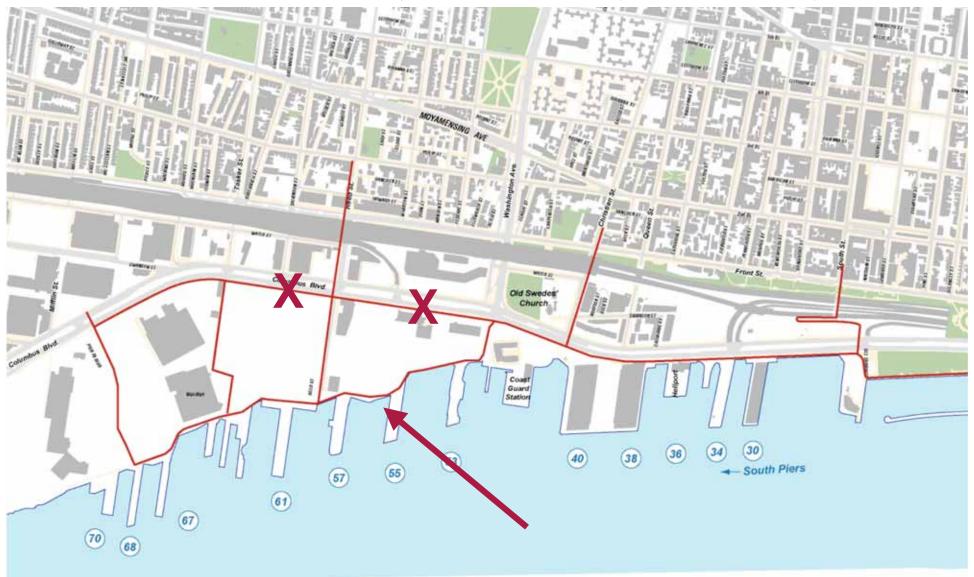

## The trail begins just south of Wal-Mart.

## The trail at Pier 70 / Wal-Mart

### The trail at Pier 70 / Wal-Mart

## River's edge at the Foxwood's site

## To the east of Comcast's parcel

## Along river's edge at Sheet Metal Workers site