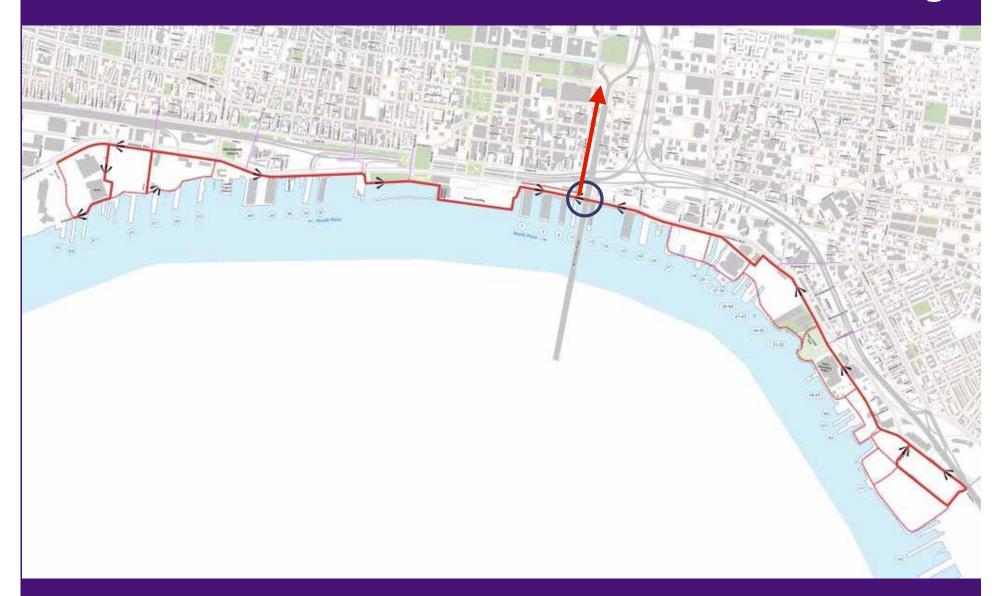

# At Pier 9 second bike rental facility & connection to trail across the bridge via Race & Florist Street

## **Connection to bridge**

## Florist Street to the bridge