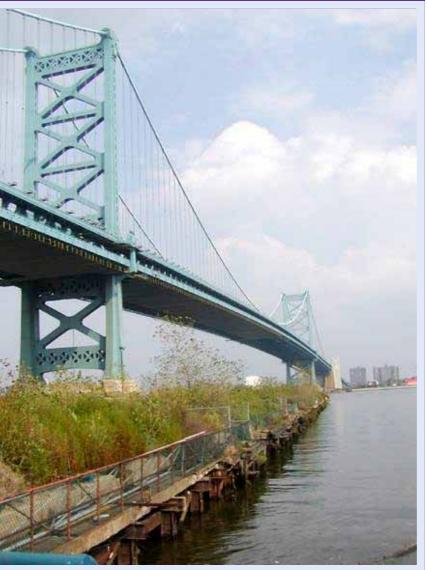

#### The Ben Franklin Brand trail using image of the bridge

## **Connection to bridge**

## Florist Street to the bridge