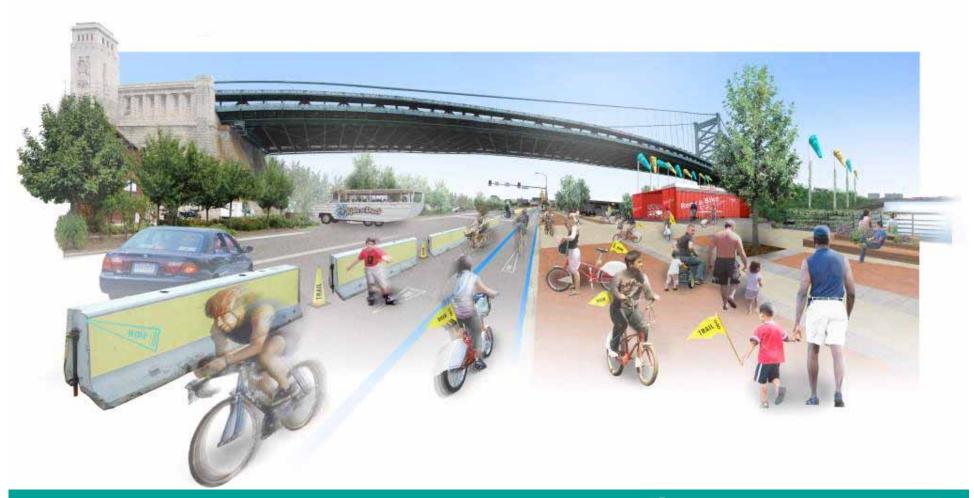

#### The Ben Franklin Brand trail using image of the bridge

#### Temporary trail gets families with children to the water