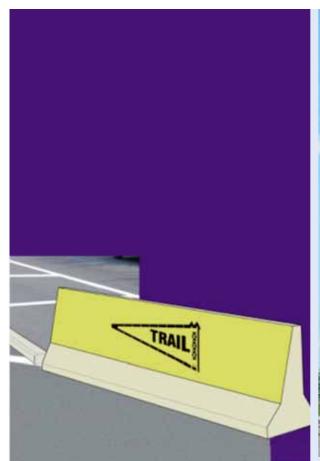

## Original goal: create interim trail with inexpensive parts in right-of-way

Donated items for construction, such as shipping containers, Jersey barriers, and traffic cones.

#### The Ben Franklin Brand trail using image of the bridge