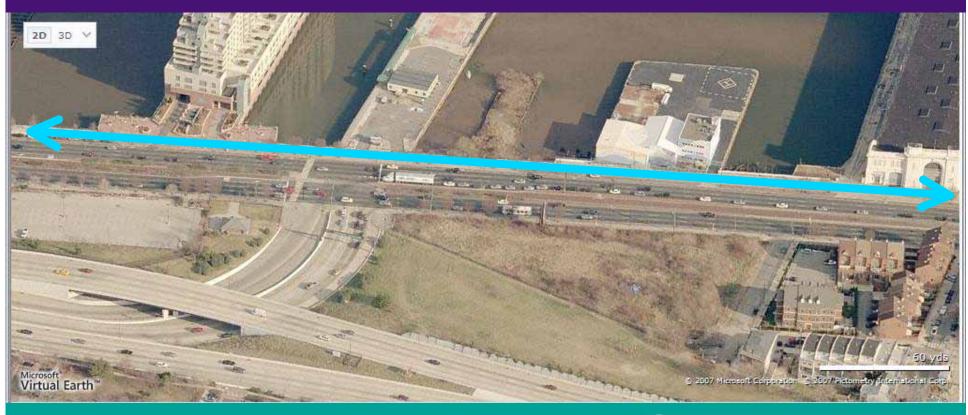

il gets families with children to the water



## PennDOT rejected idea of taking a lane for two-way protected trail on east side



## Can it be done at the river's edge? Provisional answer is "yes." Three key owners may support



## The trail begins just south of Wal-Mart.



## Temporary bike rental in parking lot



## The trail at Pier 70 / Wal-Mart



### The trail at Pier 70 / Wal-Mart



## River's edge at the Foxwood's site





## To the east of Comcast's parcel



## Along river's edge at Sheet Metal Workers site





### **Around the Coast Guard site**



#### **Around the Coast Guard site**



## Along Columbus Blvd. in front of Piers 38 & 40



## Along Columbus Blvd. at Piers 38 and 40



## Along Columbus Blvd. at Piers 38 and 40



## **Along sidewalk to Penns Landing**



At Penn's Landing, with Penn's Landing Corporation's Permission. Otherwise the trail will follow Columbus Blvd.



# At Pier 9 second bike rental facility & connection to trail across the bridge via Race & Florist Street



## **Connection to bridge**



## Florist Street to the bridge



### **Connect to Camden's waterfront**