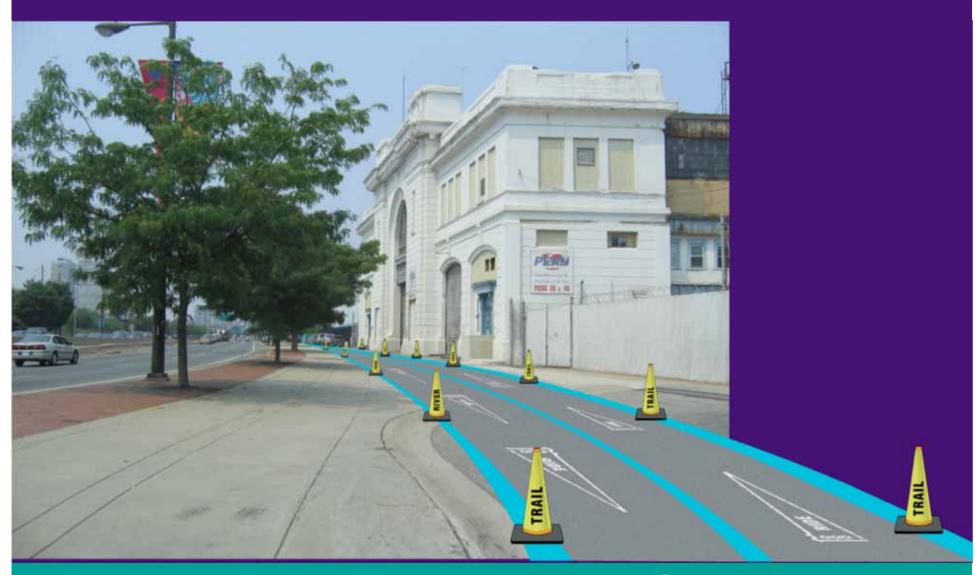

## Along Columbus Blvd. in front of Piers 38 & 40

## Along Columbus Blvd. at Piers 38 and 40