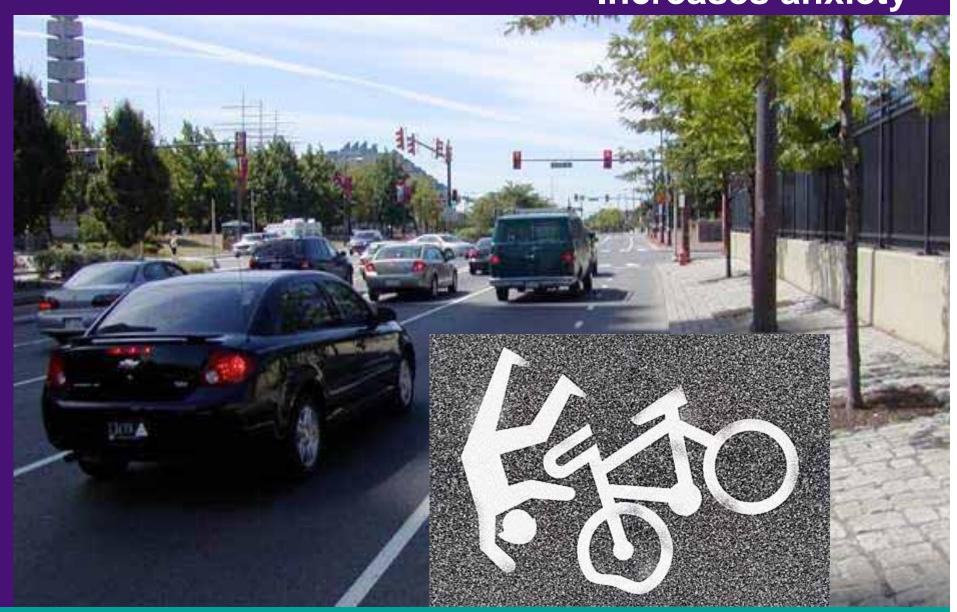

## Current Columbus Blvd. trail unsafe for children

### **Proximity to fast moving cars**

Increases anxiety