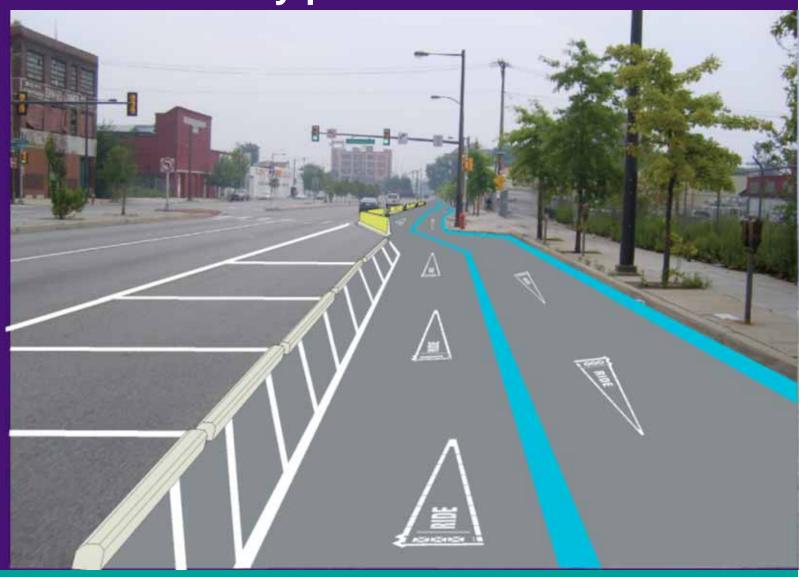

## PennDOT rejected idea of taking a lane for two-way protected trail on east side

## Current Columbus Blvd. trail unsafe for children

### **Proximity to fast moving cars**

Increases anxiety