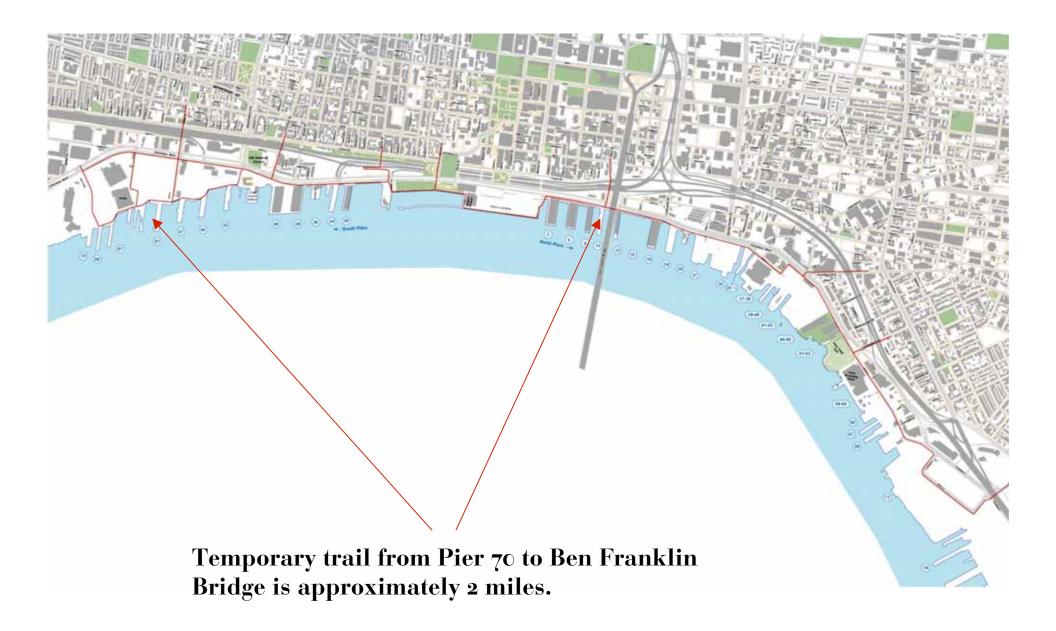

l at Pier 70 / Wal-Mart



### The trail at Pier 70 / Wal-Mart



## River's edge at the Foxwood's site





## To the east of Comcast's parcel



## Along river's edge at Sheet Metal Workers site





### **Around the Coast Guard site**



#### **Around the Coast Guard site**



## Along Columbus Blvd. in front of Piers 38 & 40



## Along Columbus Blvd. at Piers 38 and 40



## Along Columbus Blvd. at Piers 38 and 40



## **Along sidewalk to Penns Landing**



At Penn's Landing, with Penn's Landing Corporation's Permission. Otherwise the trail will follow Columbus Blvd.



# At Pier 9 second bike rental facility & connection to trail across the bridge via Race & Florist Street



## **Connection to bridge**



## Florist Street to the bridge



### **Connect to Camden's waterfront**