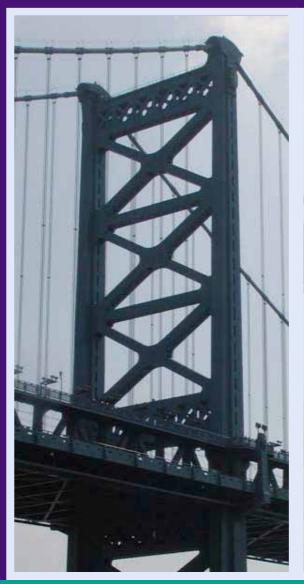

Interim Delaware waterfront bicycle & jogging trail

## Repeat success of Schuylkill River trail



## Learn from New York: a continuous promenade & bike trail





### **Learn from Vancouver**



## Current Columbus Blvd. trail unsafe for children



### **Proximity to fast moving cars**



Increases anxiety



## Original goal: create interim trail with inexpensive parts in right-of-way

Donated items for construction, such as shipping containers, Jersey barriers, and traffic cones.





#### The Ben Franklin Brand trail using image of the bridge













#### Temporary trail gets families with children to the water



## PennDOT rejected idea of taking a lane for two-way protected trail on east side



## Can it be done at the river's edge? Provisional answer is "yes." Three key owners may support



## The trail begins just south of Wal-Mart.



## Temporary bike rental in parking lot



## The trail at Pier 70 / Wal-Mart



### The trail at Pier 70 / Wal-Mart



## River's edge at the Foxwood's site





## To the east of Comcast's parcel



## Along river's edge at Sheet Metal Workers site





### **Around the Coast Guard site**



#### **Around the Coast Guard site**



## Along Columbus Blvd. in front of Piers 38 & 40



## Along Columbus Blvd. at Piers 38 and 40



## Along Columbus Blvd. at Piers 38 and 40



## **Along