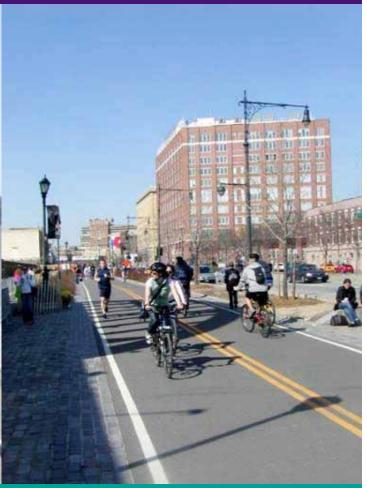

## Current Columbus Blvd. trail unsafe for children

### **Proximity to fast moving cars**

Increases anxiety