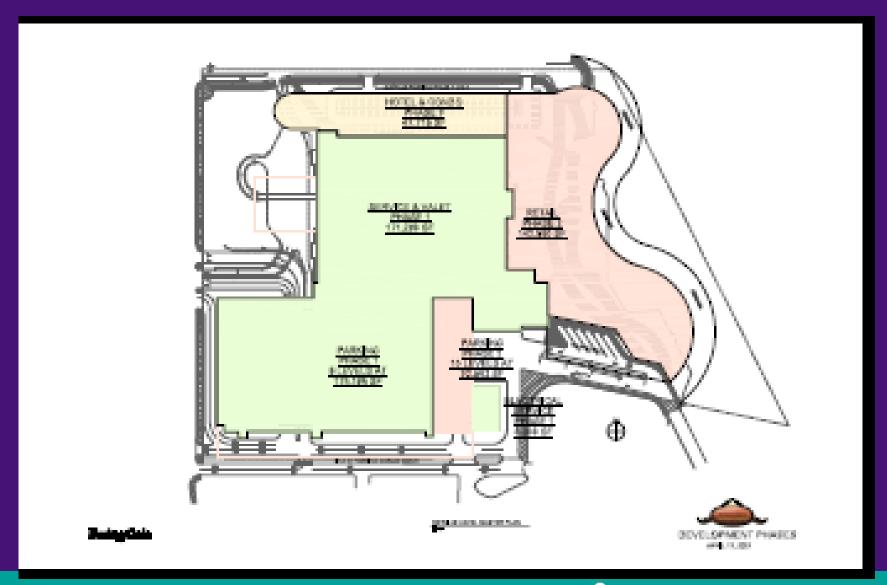

l unsafe for children



### **Proximity to fast moving cars**



Increases anxiety



## Original goal: create interim trail with inexpensive parts in right-of-way

Donated items for construction, such as shipping containers, Jersey barriers, and traffic cones.





#### The Ben Franklin Brand trail using image of the bridge













#### Temporary trail gets families with children to the water



## PennDOT rejected idea of taking a lane for two-way protected trail on east side



## Can it be done at the river's edge? Provisional answer is "yes." Three key owners may support



## The trail begins just south of Wal-Mart.



## Temporary bike rental in parking lot



## The trail at Pier 70 / Wal-Mart



### The trail at Pier 70 / Wal-Mart



## River's edge at the Foxwood's site





## To the east of Comcast's parcel



## Along river's edge at Sheet Metal Workers site





### **Around the Coast Guard site**



#### **Around the Coast Guard site**



## Along Columbus Blvd. in front of Piers 38 & 40



## Along Columbus Blvd. at Piers 38 and 40



## Along Columbus Blvd. at Piers 38 and 40



## **Along sidewalk to Penns Landing**



At Penn's Landing, with Penn's Landing Corporation's Permission. Otherwise the trail will follow Columbus Blvd.



# At Pier 9 second bike rental facility & connection to trail across the bridge via Race & Florist Street



## **Connection to bridge**



## Florist Street to the bridge



### **Connect to Camden's waterfront**