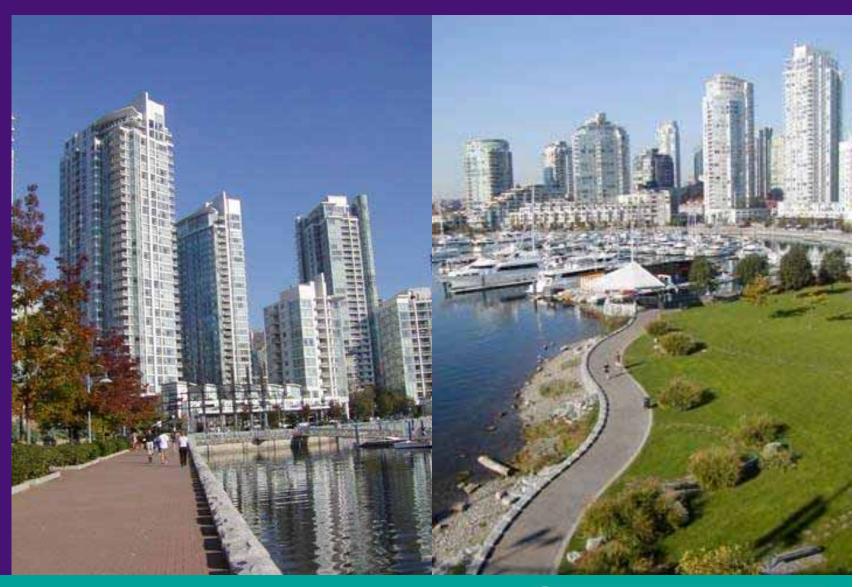

Interim Delaware waterfront bicycle & jogging trail

## Repeat success of Schuylkill River trail



## Learn from New York: a continuous promenade & bike trail





### **Learn from Vancouver**



## Current Columbus Blvd. trail unsafe for children



### **Proximity to fast moving cars**



Increases anxiety



## Original goal: create interim trail with inexpensive parts in right-of-way

Donated items for construction, such as shipping containers, Jersey barriers, and traffic cones.





#### The Ben Franklin Brand trail using image of the bridge













#### Temporary trail gets families with children to the water



## PennDOT rejected idea of taking a lane for two-way protected trail on east side



## Can it be done at the river's edge? Provisional answer is "yes." Three key owners may support



## The trail begins just south of Wal-Mart.



## Temporary bike rental in parking lot



## The trail at Pier 70 / Wal-Mart



### The trail at Pier 70 / Wal-Mart



## River'