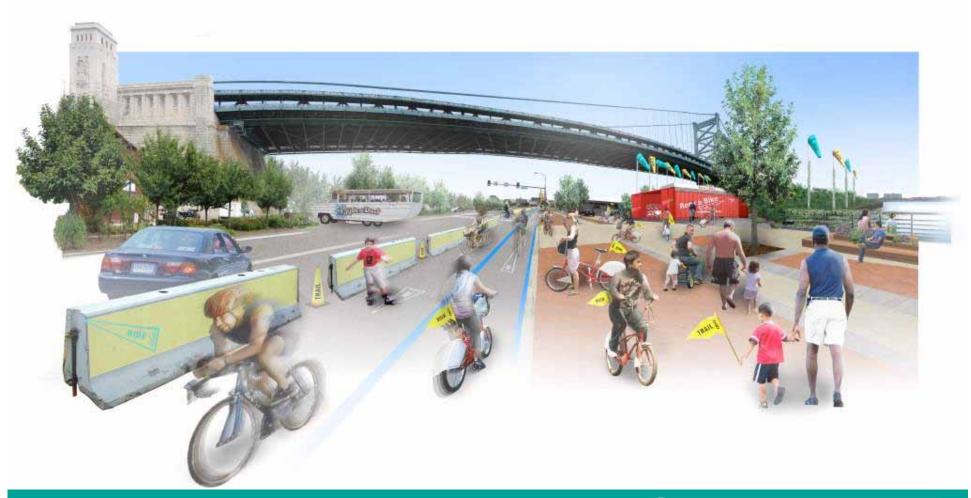

Interim Delaware waterfront bicycle & jogging trail

#### The Ben Franklin Brand trail using image of the bridge

#### Temporary trail gets families with children to the water