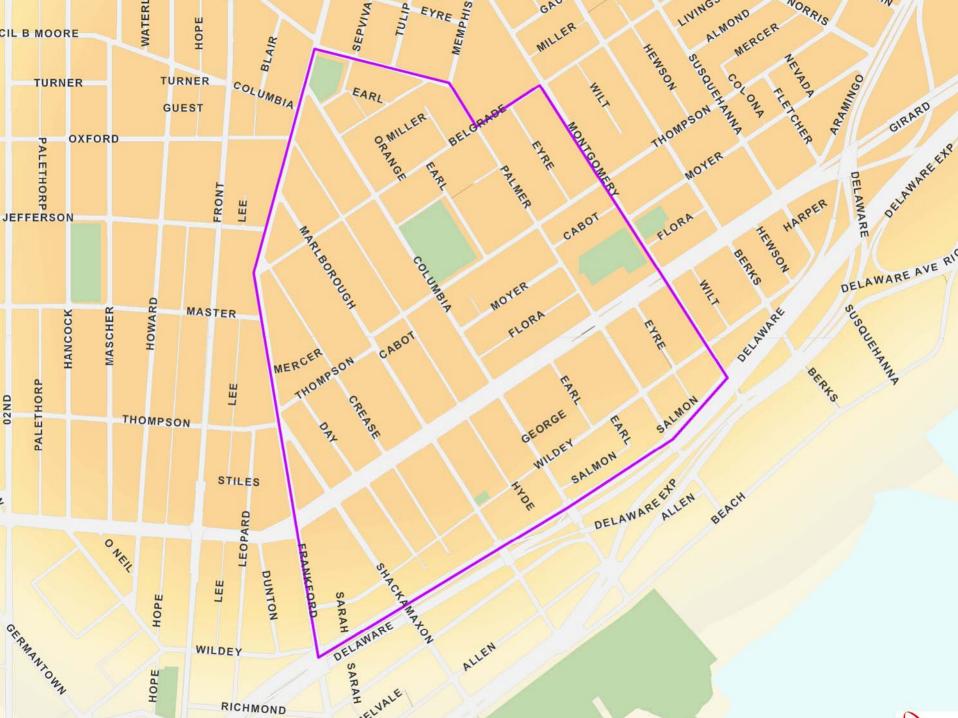

## Leeds Garden Work

Green space. Waterfront. Parks. We've got it.

New residents moving in. Residents who have lived here 30 years.

Arts, creative energy. Pretty cool.

Johnny Brenda's

Greensgrow

Circle Thrift

Rocket Cat Cafe

Palmer Park

Penn Treaty Park

Norris Mural