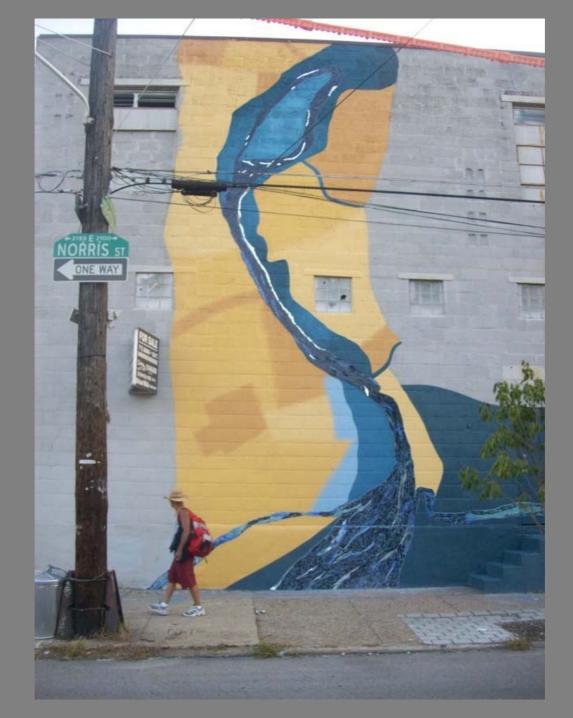

ate                  | Cardinal Flower     | 2.01    | Cove                                         |
| 42   | - 10 | Lobalia candinalis              | Anterno Vitumum     | 3 Gal   | Cont                                         |
| 0    | VD.  | Viburnum deritatum              |                     | 3.0#    | Cont                                         |
|      |      | Differences in the second state | Naturality          | 12 0.0  | LOOK.                                        |



## Leeds Garden Work

Green space. Waterfront. Parks. We've got it.

New residents moving in. Residents who have lived here 30 years.

Arts, creative energy. Pretty cool.





















Johnny Brenda's



Greensgrow



Circle Thrift



Rocket Cat Cafe



Palmer Park



Penn Treaty Park



















Norris Mural