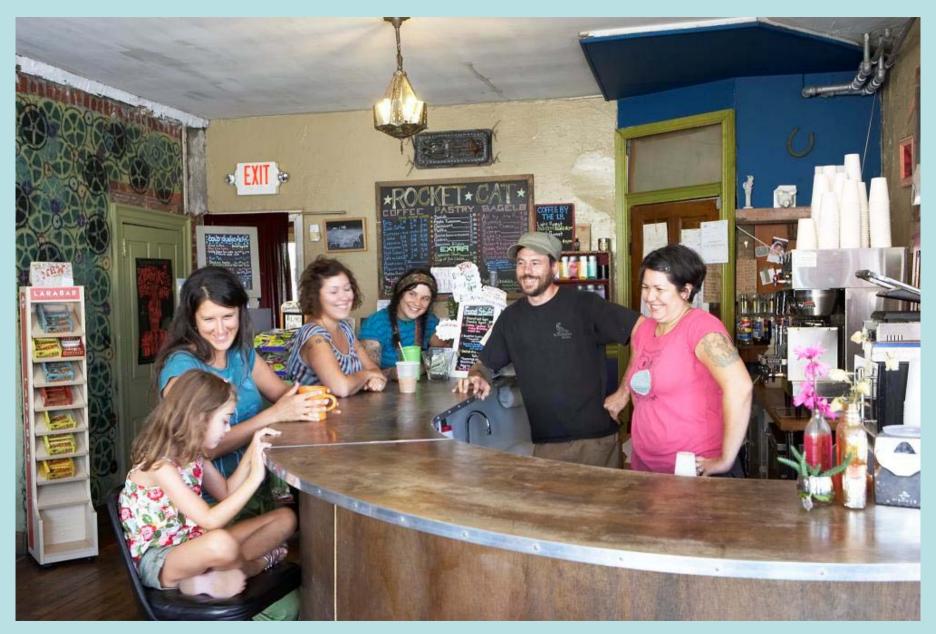

r>Cont<br>Cont<br>Cont<br>Cont<br>Cont |
| :53) | LS   | Liarte spicate                  | Cardinal Flower     | 2.01    | Cove                                         |
| 42   | - 10 | Lobalia candinalis              | Anterno Vitumum     | 3 Gal   | Cont                                         |
| 0    | VD.  | Viburnum deritatum              |                     | 3.0#    | Cont                                         |
|      |      | Differences in the second state | Naturality          | 12 0.0  | LOOK.                                        |



## Leeds Garden Work

Green space. Waterfront. Parks. We've got it.

New residents moving in. Residents who have lived here 30 years.

Arts, creative energy. Pretty cool.





















Johnny Brenda's



Greensgrow



Circle Thrift



Rocket Cat Cafe



Palmer Park



Penn Treaty Park



















Norris Mural