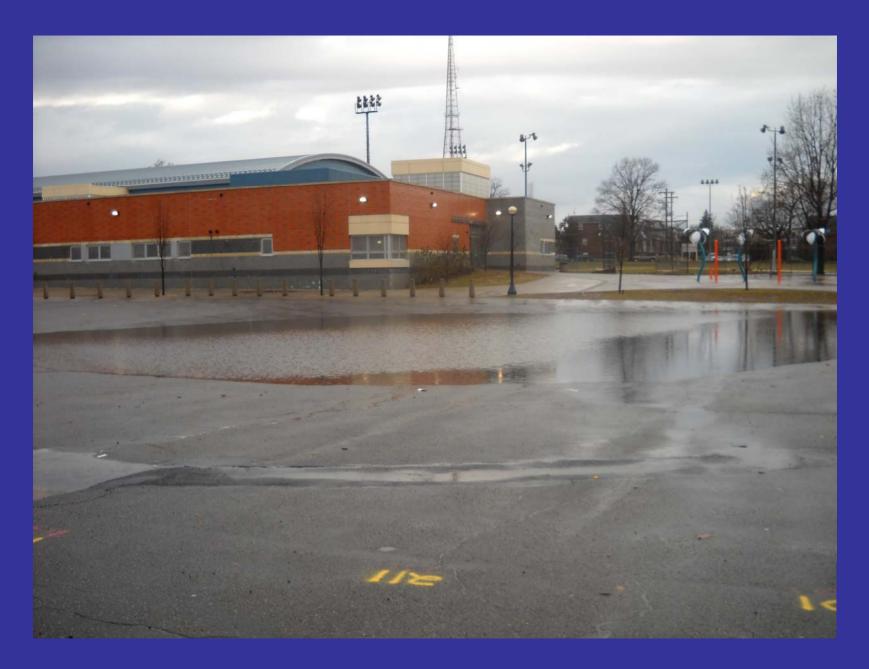

## Flooding

| -    |      | BOTANICAL NAME                  | COMMON NAME         | 562E    | COMMENTS                                     |
|------|------|---------------------------------|---------------------|---------|----------------------------------------------|
| QTY. | SYM. |                                 | Fleet Mapin         | 15 Gar  | Coril.                                       |
| 2 1  | AR   | Acermonum                       |                     | 3 Gut   | Core.                                        |
| 44   | AN   | Ansropogne scepanum             | Little Bluestern    | 3 Gal   | -                                            |
| 12   | AA   | Aronia articlitica              | Chokeberry          |         | Cort                                         |
|      | AS   | Aater novae-anglas              | New England Asher   | 2.00    | Cott                                         |
| 40   |      |                                 | River Birch         | 18 Cat. | Cont.                                        |
| 100  | BN . | Betula rigra                    | Redivig Dogwood     | a Gal   | Cont                                         |
| 20.1 | 69   | Corrus atoxistera               | the second second   | 20      | Cont                                         |
| 44   | EM.  | Expetorium maculatum            | Joe Pye Weed        | 2 Q.    | 10 mil                                       |
| 12   | - N  | ties verticitate                | Winterberry Holly   | 108     | 100                                          |
| 31   | 10   | In versions                     | Blue Flag Ins       | 10      | Cont                                         |
|      |      |                                 | (Denne Blazing Star | 12 QL   | Cont<br>Cont<br>Cont<br>Cont<br>Cont<br>Cont |
| :53) | LS   | Liarte spicate                  | Cardinal Flower     | 2.01    | Cove                                         |
| 42   | - 10 | Lobalia candinalis              | Anterno Vitumum     | 3 Gal   | Cont                                         |
| 0    | VD.  | Viburnum deritatum              |                     | 3.0#    | Cont                                         |
|      |      | Differences in the second state | Naturality          | 12 0.0  | LOOK.                                        |