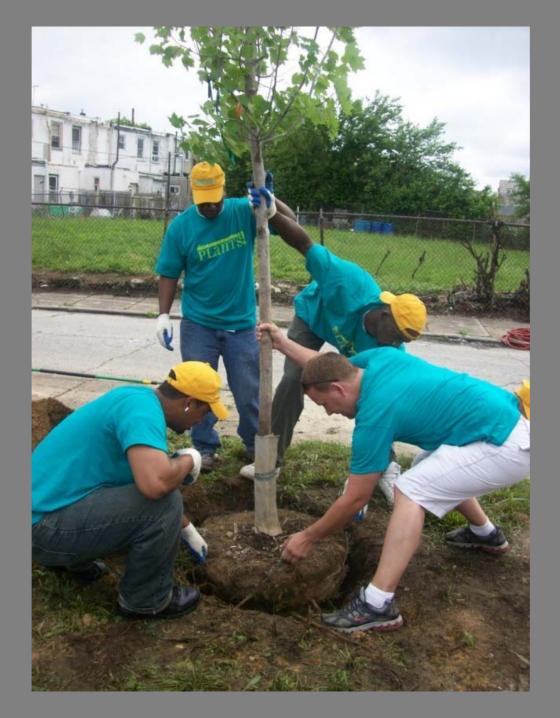

e spicate                  | Cardinal Flower     | 2.01    | Cove                                         |
| 42   | - 10 | Lobalia candinalis              | Anterno Vitumum     | 3 Gal   | Cont                                         |
| 0    | VD.  | Viburnum deritatum              |                     | 3.0#    | Cont                                         |
|      |      | Differences in the second state | Naturality          | 12 0.0  | LOOK.                                        |



## Leeds Garden Work

Green space. Waterfront. Parks. We've got it.

New residents moving in. Residents who have lived here 30 years.

Arts, creative energy. Pretty cool.





















Johnny Brenda's



Greensgrow



Circle Thrift



Rocket Cat Cafe



Palmer Park



Penn Treaty Park



















Norris Mural