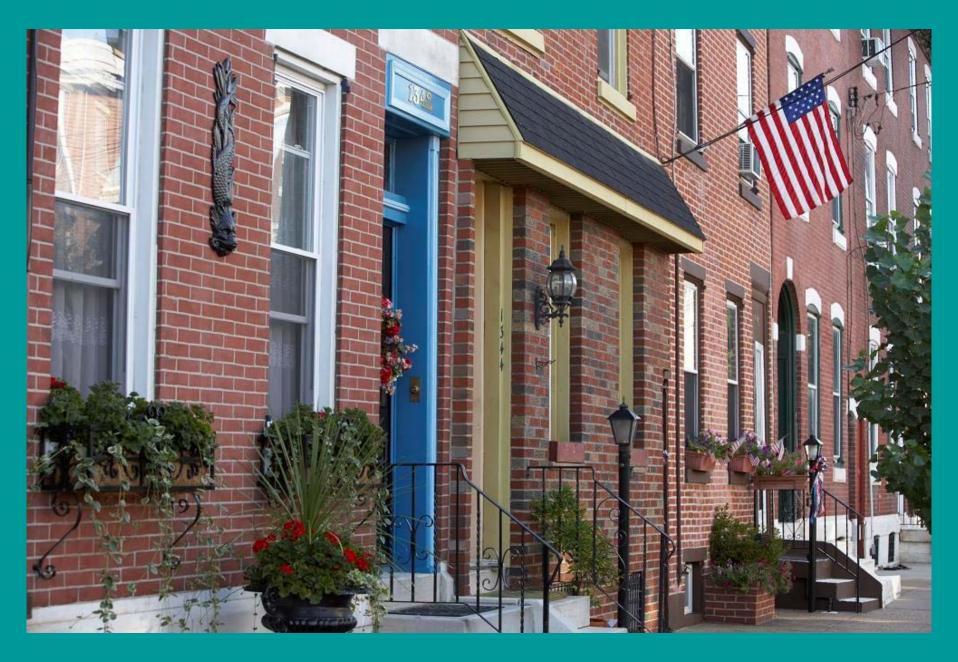

| (Denne Blazing Star | 12 QL   | Cont<br>Cont<br>Cont<br>Cont<br>Cont<br>Cont |
| :53) | LS   | Liarte spicate                  | Cardinal Flower     | 2.01    | Cove                                         |
| 42   | - 10 | Lobalia candinalis              | Anterno Vitumum     | 3 Gal   | Cont                                         |
| 0    | VD.  | Viburnum deritatum              |                     | 3.0#    | Cont                                         |
|      |      | Differences in the second state | Naturality          | 12 0.0  | LOOK.                                        |



## Leeds Garden Work

Green space. Waterfront. Parks. We've got it.

New residents moving in. Residents who have lived here 30 years.

Arts, creative energy. Pretty cool.





















Johnny Brenda's



Greensgrow



Circle Thrift



Rocket Cat Cafe



Palmer Park



Penn Treaty Park



















Norris Mural