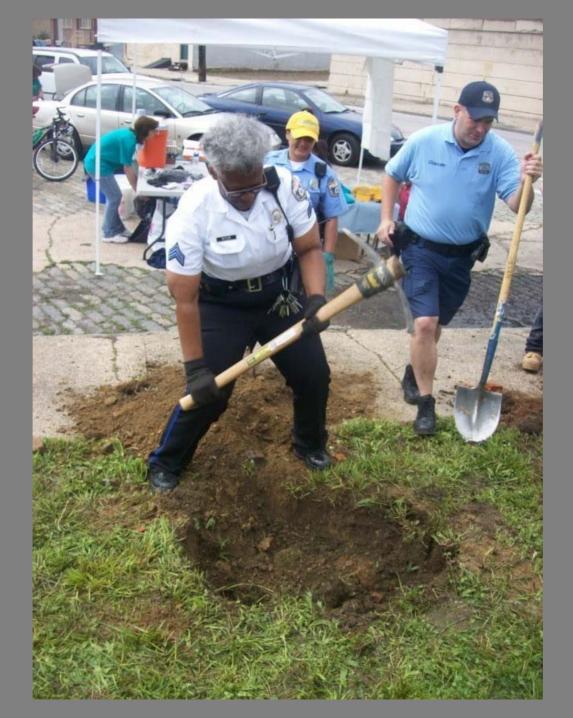

spicate                  | Cardinal Flower     | 2.01    | Cove                                         |
| 42   | - 10 | Lobalia candinalis              | Anterno Vitumum     | 3 Gal   | Cont                                         |
| 0    | VD.  | Viburnum deritatum              |                     | 3.0#    | Cont                                         |
|      |      | Differences in the second state | Naturality          | 12 0.0  | LOOK.                                        |



## Leeds Garden Work

Green space. Waterfront. Parks. We've got it.

New residents moving in. Residents who have lived here 30 years.

Arts, creative energy. Pretty cool.





















Johnny Brenda's



Greensgrow



Circle Thrift



Rocket Cat Cafe



Palmer Park



Penn Treaty Park



















Norris Mural