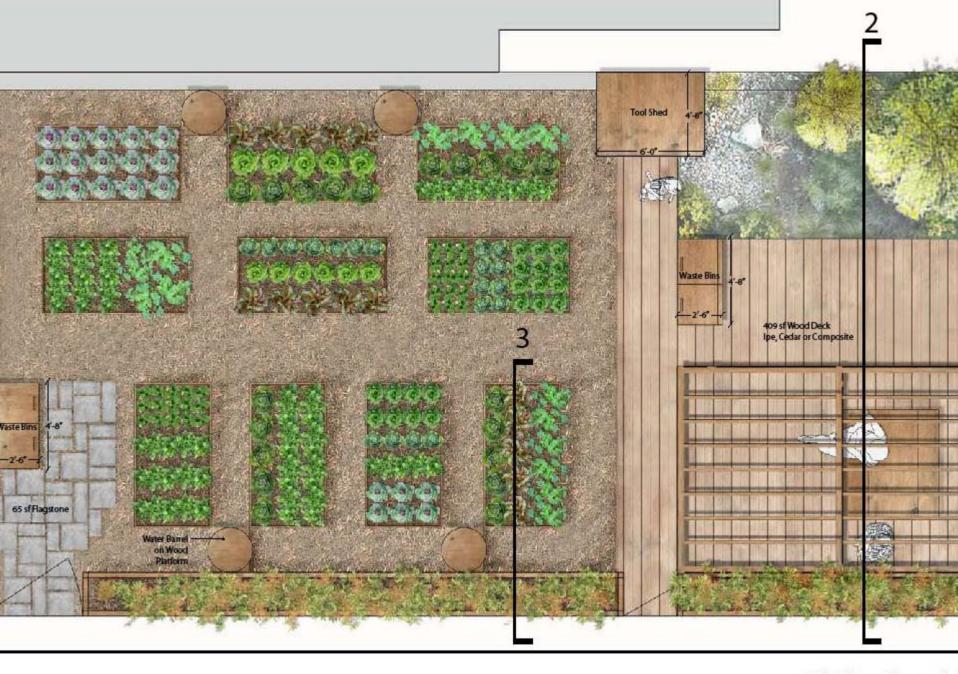

## Flooding

| -    |      | BOTANICAL NAME                  | COMMON NAME         | 562E    | COMMENTS                                     |
|------|------|---------------------------------|---------------------|---------|----------------------------------------------|
| QTY. | SYM. |                                 | Fleet Mapin         | 15 Gar  | Coril.                                       |
| 2 1  | AR   | Acermonum                       |                     | 3 Gut   | Core.                                        |
| 44   | AN   | Ansropogne scepanum             | Little Bluestern    | 3 Gal   | -                                            |
| 12   | AA   | Aronia articlitica              | Chokeberry          |         | Cort                                         |
|      | AS   | Aater novae-anglas              | New England Asher   | 2.00    | Cott                                         |
| 40   |      |                                 | River Birch         | 18 Cat. | Cont.                                        |
| 100  | BN . | Betula rigra                    | Redivig Dogwood     | a Gal   | Cont                                         |
| 20.1 | 69   | Corrus atoxistera               | the second second   | 20      | Cont                                         |
| 44   | EM.  | Expetorium maculatum            | Joe Pye Weed        | 2 Q.    | 10 mil                                       |
| 12   | - N  | ties verticitate                | Winterberry Holly   | 108     | 100                                          |
| 31   | 10   | In versions                     | Blue Flag Ins       | 10      | Cont                                         |
|      |      |                                 | (Denne Blazing Star | 12 QL   | Cont<br>Cont<br>Cont<br>Cont<br>Cont<br>Cont |
| :53) | LS   | Liarte spicate                  | Cardinal Flower     | 2.01    | Cove                                         |
| 42   | - 10 | Lobalia candinalis              | Anterno Vitumum     | 3 Gal   | Cont                                         |
| 0    | VD.  | Viburnum deritatum              |                     | 3.0#    | Cont                                         |
|      |      | Differences in the second state | Naturality          | 12 0.0  | LOOK.                                        |