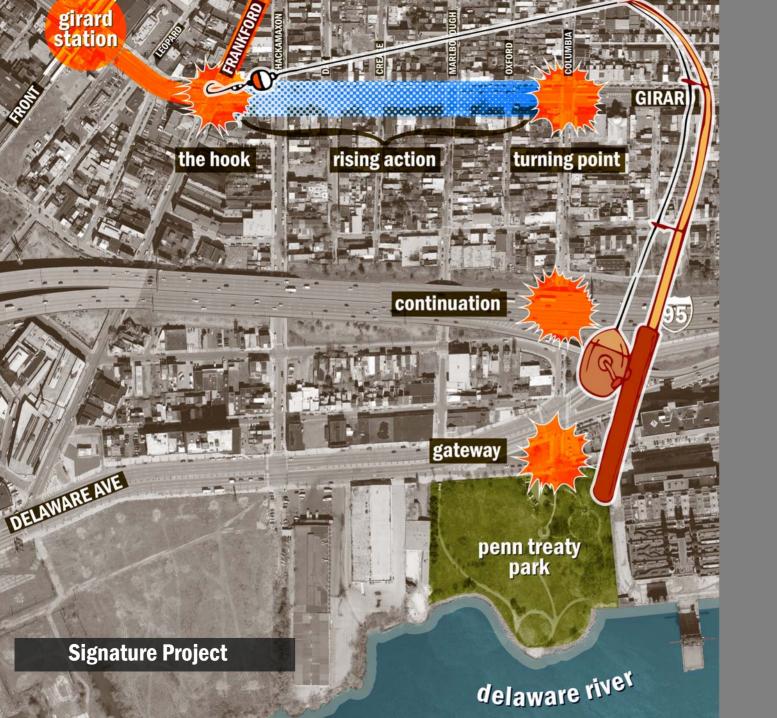

| 2.01    | Cove                                         |
| 42   | - 10 | Lobalia candinalis              | Anterno Vitumum     | 3 Gal   | Cont                                         |
| 0    | VD.  | Viburnum deritatum              |                     | 3.0#    | Cont                                         |
|      |      | Differences in the second state | Naturality          | 12 0.0  | LOOK.                                        |



## Leeds Garden Work

Green space. Waterfront. Parks. We've got it.

New residents moving in. Residents who have lived here 30 years.

Arts, creative energy. Pretty cool.





















Johnny Brenda's



Greensgrow



Circle Thrift



Rocket Cat Cafe



Palmer Park



Penn Treaty Park



















Norris Mural