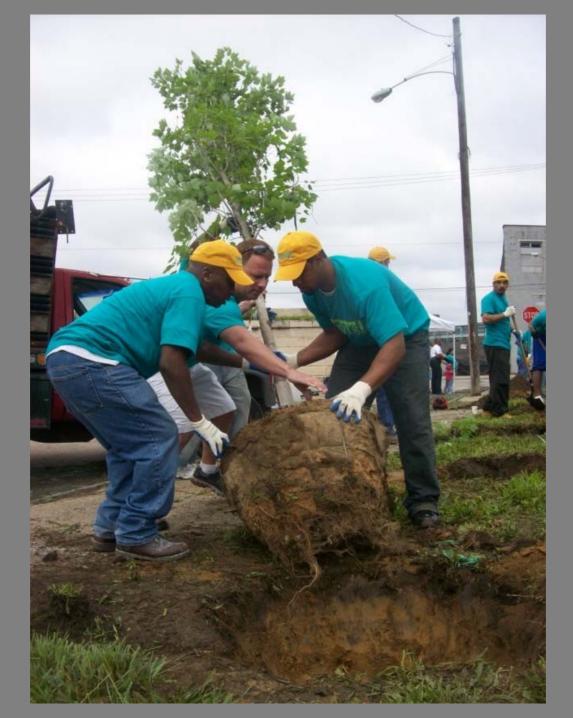

iarte spicate                  | Cardinal Flower     | 2.01    | Cove                                         |
| 42   | - 10 | Lobalia candinalis              | Anterno Vitumum     | 3 Gal   | Cont                                         |
| 0    | VD.  | Viburnum deritatum              |                     | 3.0#    | Cont                                         |
|      |      | Differences in the second state | Naturality          | 12 0.0  | LOOK.                                        |



## Leeds Garden Work

Green space. Waterfront. Parks. We've got it.

New residents moving in. Residents who have lived here 30 years.

Arts, creative energy. Pretty cool.





















Johnny Brenda's



Greensgrow



Circle Thrift



Rocket Cat Cafe



Palmer Park



Penn Treaty Park



















Norris Mural