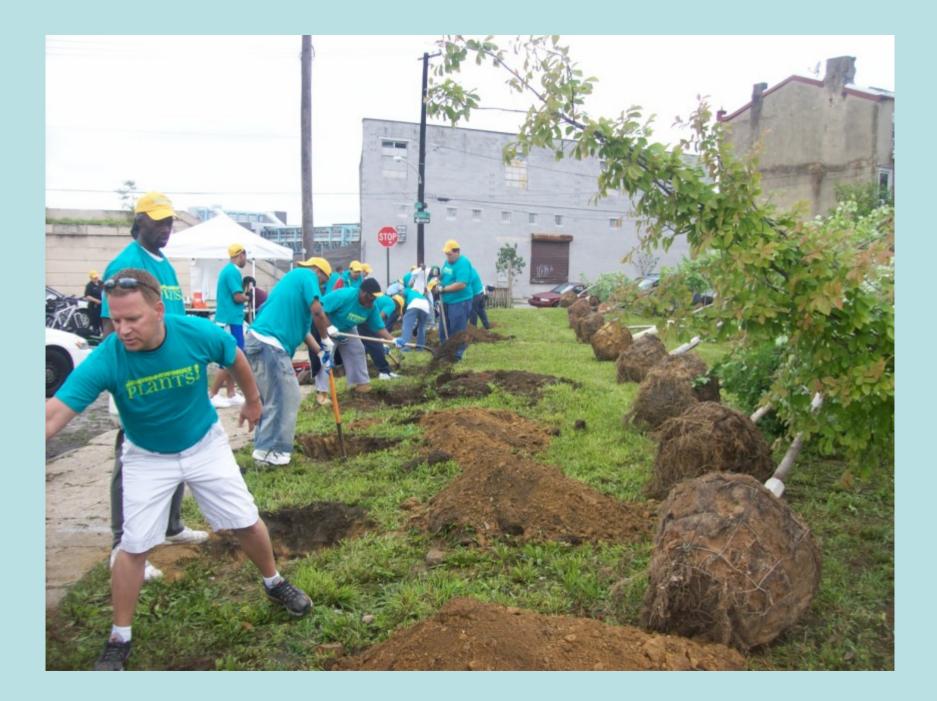

Liarte spicate                  | Cardinal Flower     | 2.01    | Cove                                         |
| 42   | - 10 | Lobalia candinalis              | Anterno Vitumum     | 3 Gal   | Cont                                         |
| 0    | VD.  | Viburnum deritatum              |                     | 3.0#    | Cont                                         |
|      |      | Differences in the second state | Naturality          | 12 0.0  | LOOK.                                        |



## Leeds Garden Work

Green space. Waterfront. Parks. We've got it.

New residents moving in. Residents who have lived here 30 years.

Arts, creative energy. Pretty cool.





















Johnny Brenda's



Greensgrow



Circle Thrift



Rocket Cat Cafe



Palmer Park



Penn Treaty Park



















Norris Mural