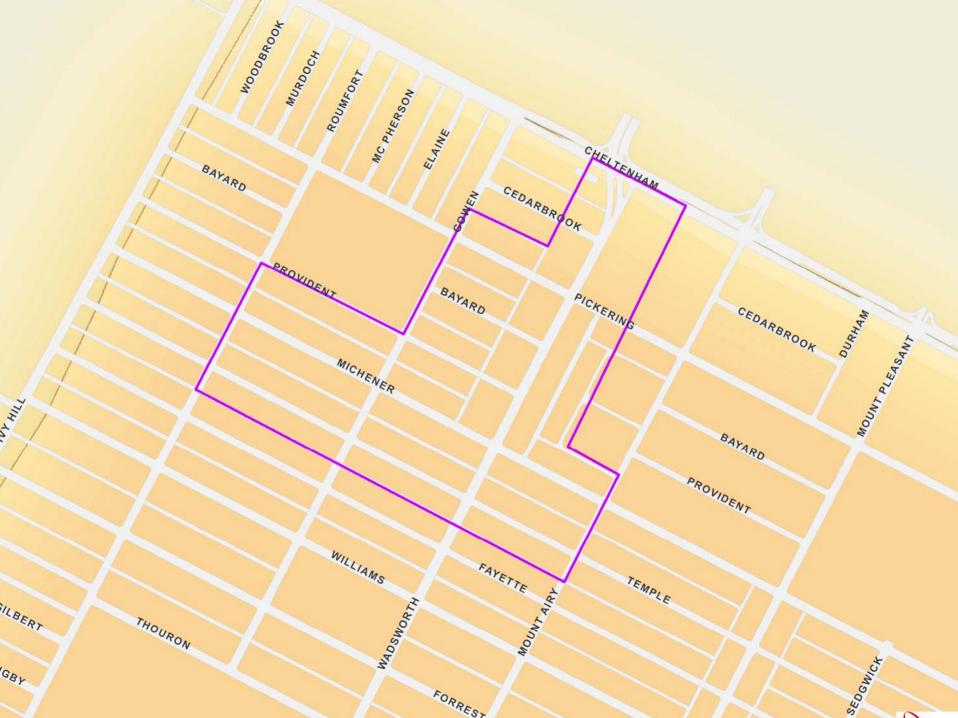

### Three of Philadelphia's





# Vital Neighborhoods

Fairmount East Mt. Airy Fishtown









Very diverse neighborhoods. Diversity by choice.

Neighbors who know each other and care.

Not a shortage of things to do – lots of events and activities.



### Things that we're proud of...







**30th + Harper Community** Fairmount Community Deve Brenna Herpma

































Winter 2009-2010







Great place to raise a family. School, library, community center all walkable.

High percentage of home ownership... and people have stayed for years.

City councilwoman, state reps and senators listen and are involved.





## Things we're proud of...





### Housing



Block party



Storytelling Class



### Rec Center





Day of Caring





## Gateway













Tree Lights



## Flooding



| -    |      | BOTANICAL NAME                  | COMMON NAME         | 562E    | COMMENTS                                     |
|------|------|---------------------------------|---------------------|---------|----------------------------------------------|
| QTY. | SYM. |                                 | Fleet Mapin         | 15 Gar  | Coril.                                       |
| 2 1  | AR   | Acermonum                       |                     | 3 Gut   | Core.                                        |
| 44   | AN   | Ansropogne scepanum             | Little Bluestern    | 3 Gal   | -