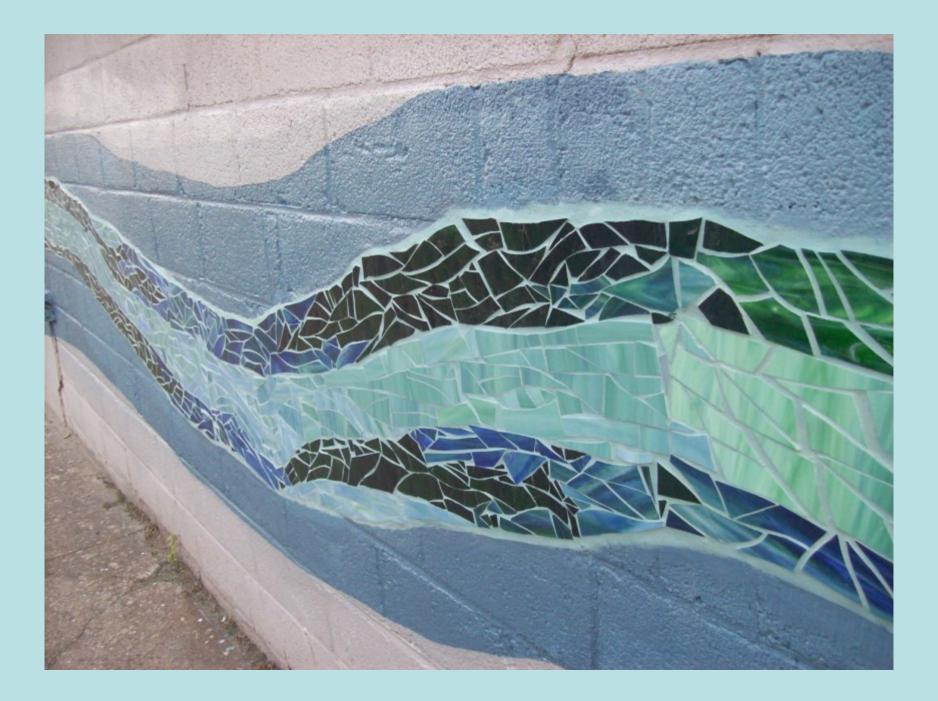

ardinal Flower     | 2.01    | Cove                                         |
| 42   | - 10 | Lobalia candinalis              | Anterno Vitumum     | 3 Gal   | Cont                                         |
| 0    | VD.  | Viburnum deritatum              |                     | 3.0#    | Cont                                         |
|      |      | Differences in the second state | Naturality          | 12 0.0  | LOOK.                                        |



## Leeds Garden Work

Green space. Waterfront. Parks. We've got it.

New residents moving in. Residents who have lived here 30 years.

Arts, creative energy. Pretty cool.





















Johnny Brenda's



Greensgrow



Circle Thrift



Rocket Cat Cafe



Palmer Park



Penn Treaty Park



















Norris Mural