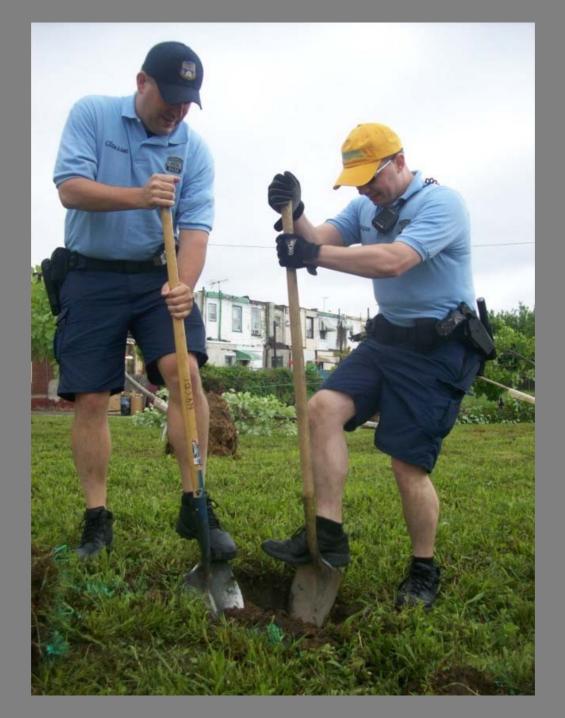

| Liarte spicate                  | Cardinal Flower     | 2.01    | Cove                                         |
| 42   | - 10 | Lobalia candinalis              | Anterno Vitumum     | 3 Gal   | Cont                                         |
| 0    | VD.  | Viburnum deritatum              |                     | 3.0#    | Cont                                         |
|      |      | Differences in the second state | Naturality          | 12 0.0  | LOOK.                                        |



## Leeds Garden Work

Green space. Waterfront. Parks. We've got it.

New residents moving in. Residents who have lived here 30 years.

Arts, creative energy. Pretty cool.





















Johnny Brenda's



Greensgrow



Circle Thrift



Rocket Cat Cafe



Palmer Park



Penn Treaty Park



















Norris Mural