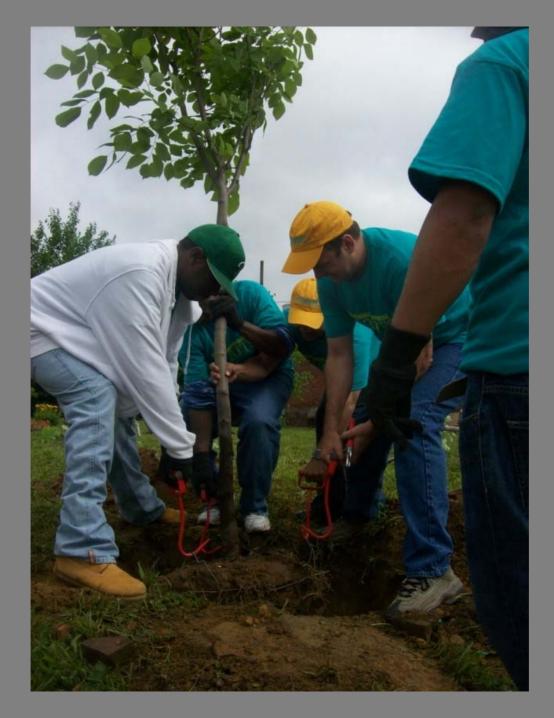

icate                  | Cardinal Flower     | 2.01    | Cove                                         |
| 42   | - 10 | Lobalia candinalis              | Anterno Vitumum     | 3 Gal   | Cont                                         |
| 0    | VD.  | Viburnum deritatum              |                     | 3.0#    | Cont                                         |
|      |      | Differences in the second state | Naturality          | 12 0.0  | LOOK.                                        |



## Leeds Garden Work

Green space. Waterfront. Parks. We've got it.

New residents moving in. Residents who have lived here 30 years.

Arts, creative energy. Pretty cool.





















Johnny Brenda's



Greensgrow



Circle Thrift



Rocket Cat Cafe



Palmer Park



Penn Treaty Park



















Norris Mural