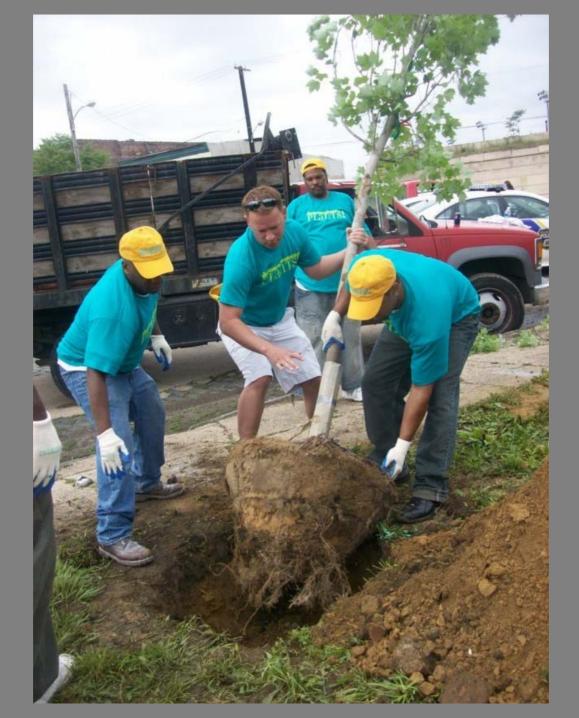

rte spicate                  | Cardinal Flower     | 2.01    | Cove                                         |
| 42   | - 10 | Lobalia candinalis              | Anterno Vitumum     | 3 Gal   | Cont                                         |
| 0    | VD.  | Viburnum deritatum              |                     | 3.0#    | Cont                                         |
|      |      | Differences in the second state | Naturality          | 12 0.0  | LOOK.                                        |



## Leeds Garden Work

Green space. Waterfront. Parks. We've got it.

New residents moving in. Residents who have lived here 30 years.

Arts, creative energy. Pretty cool.





















Johnny Brenda's



Greensgrow



Circle Thrift



Rocket Cat Cafe



Palmer Park



Penn Treaty Park



















Norris Mural