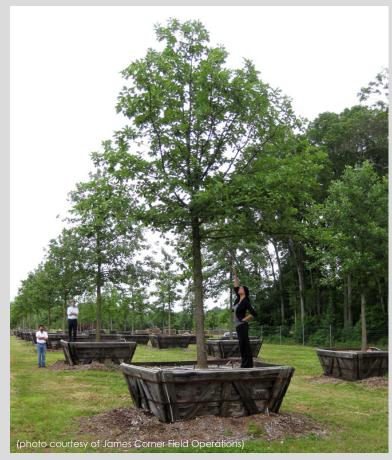

James Corner Field Operations tagging future Race Street Pier trees. These are the actual trees we hope to plant at the new park.

## Race Street Pier has the amazing opportunity to incorporate nearly full-grown, 20-22 feet tall trees.

These trees were grown as back-up trees for the memorial park at the World Trade Center site in NYC but are not being used, therefore we have been given the chance to purchase them for Race Street Pier.