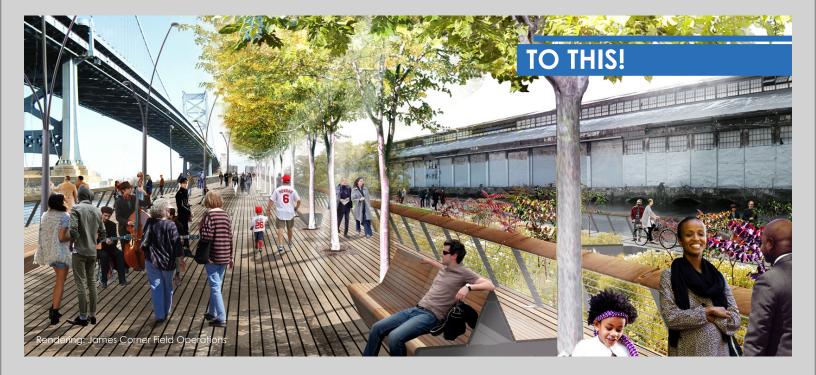

## Race Street Pier has the amazing opportunity to incorporate nearly full-grown, 20-22 feet tall trees.

These trees were grown as back-up trees for the memorial park at the World Trade Center site in NYC but are not being used, therefore we have been given the chance to purchase them for Race Street Pier.

Unlike the standard 14-16 feet tall (4" caliper) tree that is budgeted for the park but will take years to grow, these special trees are larger and stronger. Rather than waiting a decade for park trees to mature, these full-grown trees will have a dramatic and immediate effect on the aesthetics and shade of the new park.

## The trees will be planted in early spring 2011 in preparation for Race Street Pier Park's grand opening later that spring.

Sponsors may be either individuals or corporations. All sponsors will be acknowledged or have the chance to dedicate their tree in the paving at the base of the tree (unless a sponsor has chosen to remain anonymous).