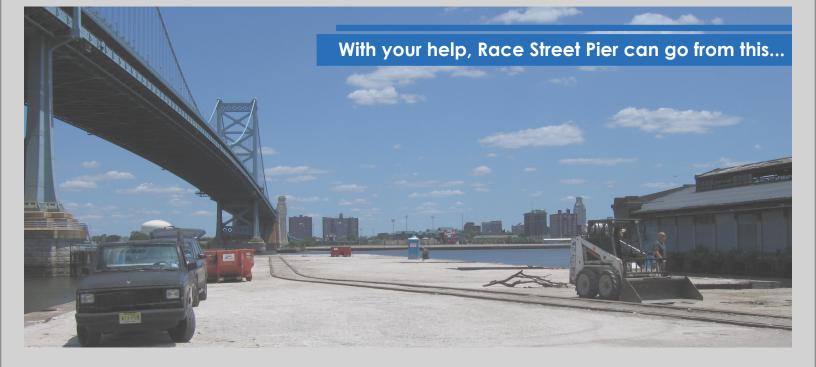

Avi D. Eden Chair, Tree Fundraising Effort The Delaware River Waterfront Corporation is building the Race Street Pier, a new, one acre park on the Central Delaware River Waterfront. We already have a great park planned and, with your help, we can make it even better!

## Race Street Pier has the amazing opportunity to incorporate nearly full-grown, 20-22 feet tall trees.

These trees were grown as back-up trees for the memorial park at the World Trade Center site in NYC but are not being used, therefore we have been given the chance to purchase them for Race Street Pier.

Unlike the standard 14-16 feet tall (4" caliper) tree that is budgeted for the park but will take years to grow, these special trees are larger and stronger. Rather than waiting a decade for park trees to mature, these full-grown trees will have a dramatic and immediate effect on the aesthetics and shade of the new park.